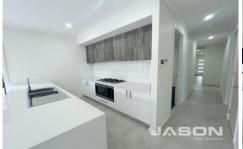

The presence of a dishwasher and stainless-steel appliances in the kitchen adds to the functionality and modern feel of the property. The low-maintenance courtyard and landscaped front yard suggest an emphasis on ease of upkeep and visual appeal.