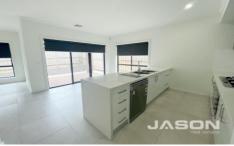

The presence of a dishwasher and stainless-steel appliances in the kitchen adds to the functionality and modern feel of the property. The low-maintenance courtyard and landscaped front yard suggest an emphasis on ease of upkeep and visual appeal.