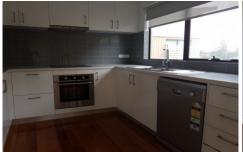

## Comprising:

- > Open plan living area
- > 2 great sized bedrooms both with built in robes
- > Study or third bedroom,
- > Spacious modern kitchen with stainless steel appliances and electric cooking,
- > Central modern bathroom and European laundry.