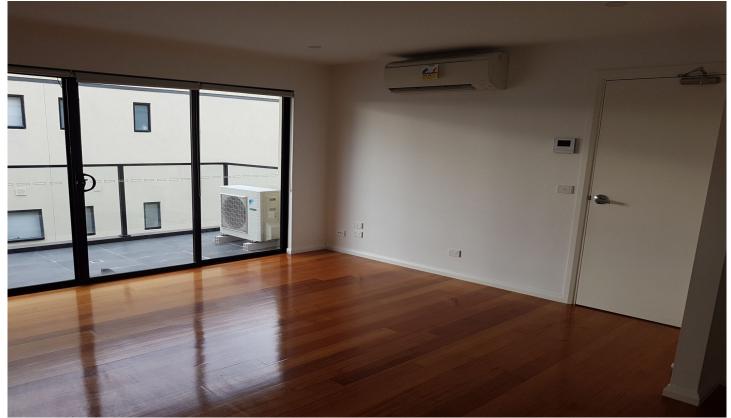

## Comprising:

- > Open plan living area
- > 2 great sized bedrooms both with built in robes
- > Study or third bedroom,
- > Spacious modern kitchen with stainless steel appliances and electric cooking,
- > Central modern bathroom and European laundry.