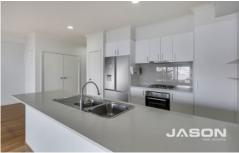

## Key Features:

- $\cdot\,3$  bedrooms, including a master with a convenient two-way ensuite
- Open-plan living for a spacious and contemporary feel with floor boards.
- · Secure garage for hassle-free parking
- · Heating and cooling systems to ensure year-round comfort
- · Stylish gas appliances in a modern kitchen
- · Central modern bathroom
- · European style laundry
- · Motorised widow security shutters