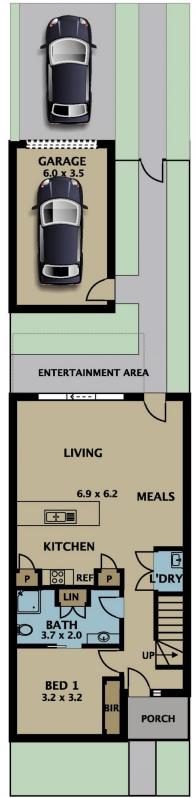

## 3 🔄 2 🔓 2 😭

**Price**: \$520,000

**View**: https://www.jasonrealestate.com.au/sale/vic/nort

h/roxburgh-park/residential/house/7816268

Romeo Sassine 03 9338 6411

**GROUND FLOOR** 

Disclaimer. Please note plans are indicative only and not drawn to exact scale. All dimensions are approximate. Potential buyers view the property in person.