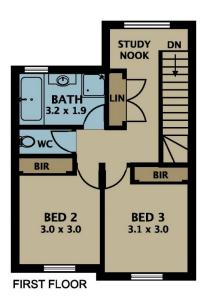

## 3 🔄 2 🔓 2 😭

**Price**: \$520,000

**View**: https://www.jasonrealestate.com.au/sale/vic/nort

h/roxburgh-park/residential/house/7816268

Romeo Sassine 03 9338 6411

**GROUND FLOOR** 

Disclaimer. Please note plans are indicative only and not drawn to exact scale. All dimensions are approximate. Potential buyers view the property in person.