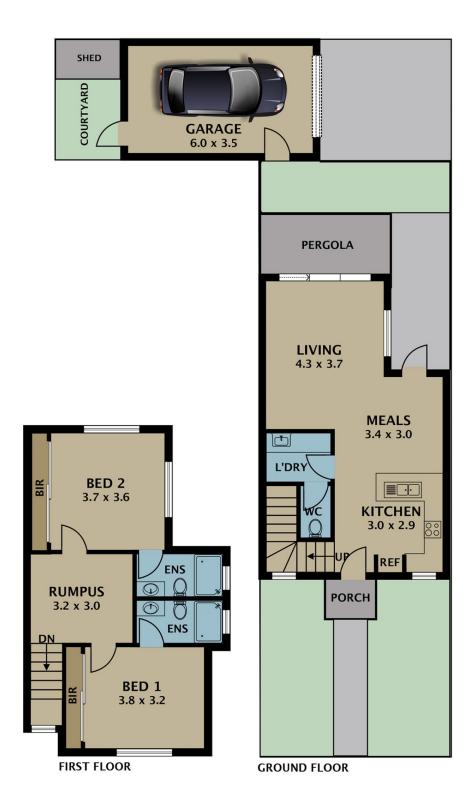

## 1/22 Waratah Avenue Tullamarine VIC

Introducing 1/22 Waratah Avenue, a residence of unparalleled elegance nestled in the heart of Tullamarine. This house boasts a stunning frontage that adds to its overall charm ,this magnificent property beckons you into a world of sophistication and comfort, where expansive living areas seamlessly merge with grand kitchen adorned with top quality appliances and luxurious stone benches. Imbued with warmth through the subtle embrace of timber accents, every corner exudes an inviting ambiance that feels like home.

The layout features two generously sized bedrooms, each boasting its own private ensuite, offering a perfect balance of personal space and shared living. Equipped with a split system offering efficient cooling in the summer and cozy heating during the colder months." Additionally, a thoughtfully designed study provides an ideal retreat for

2 🗀 2 🔓 1 🗬

**Price:** \$651,000

View : https://www.jasonrealestate.com.au/sale/vic/nort

h/tullamarine/residential/unit/7818760

Jason Sassine 03 9338 6411

Sam Khazaal 03 9338 6411

Disclaimer. Please note plans are indicative only and not drawn to exact scale. All dimensions are approximate. Potential buyers view the property in person.