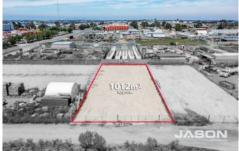

## **KEY FEATURES INCLUDE:**

\*35 Union Road: Land area: 843 sqm (approx)
\*7 William Street: Land area: 1,012 sqm (approx)

\* Industrial 1 Zone

Land Size: 1012 sqm

**View** : https://www.jasonrealestate.com.au/lease/vic/north/somerton/commercial/development/