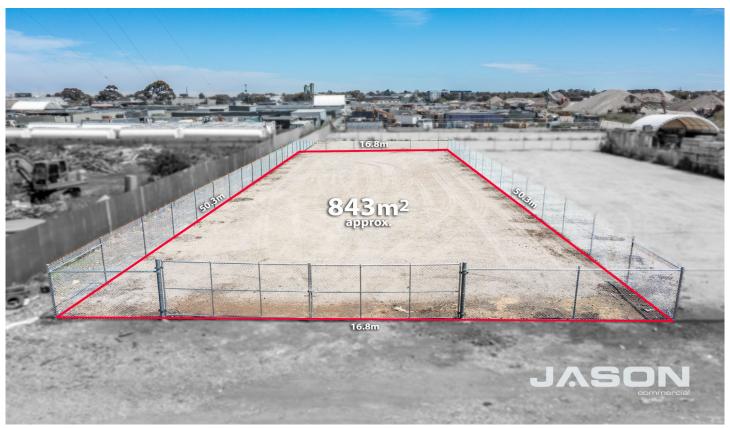

## 35 Union Road Somerton VIC

Leo Kikyris & Steve Kikyris of Jason Commercial are pleased to offer for lease individually or together: 35 Union Road, and, 7 William Street, Somerton.

These outstanding facilities provide the perfect business opportunity to lease a lock-up hardstand yard. Suitable for parking and/or storage purposes.

## **KEY FEATURES INCLUDE:**

\*35 Union Road: Land area: 843 sqm (approx)
\*7 William Street: Land area: 1,012 sqm (approx)

\* Industrial 1 Zone

Land Size: 1012 sqm

**View** : https://www.jasonrealestate.com.au/lease/vic/north/somerton/commercial/development/