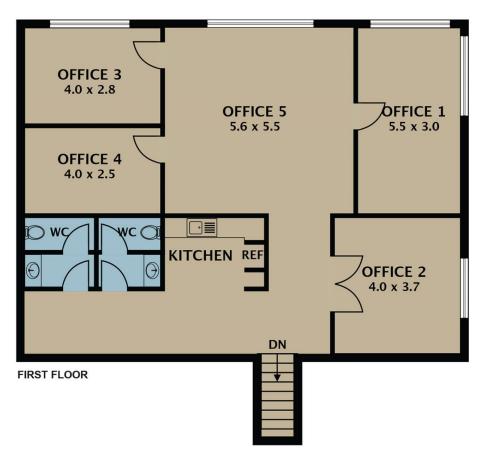

## **KEY FEATURES INCLUDE:**

\* Total Lettable Office Area: 200 m2 (approx)

For full version visit the website

Steve Kikyris

Disclaimer. Please note plans are indicative only and not drawn to exact scale. All dimensions are approximate. Potential buyers view the property in person.

## 29 Quinn Dr Keillor Park