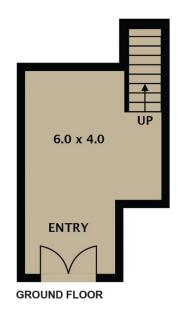

## **KEY FEATURES INCLUDE:**

\* Total Lettable Office Area: 200 m2 (approx)

For full version visit the website

Steve Kikyris

Disclaimer. Please note plans are indicative only and not drawn to exact scale. All dimensions are approximate. Potential buyers view the property in person.