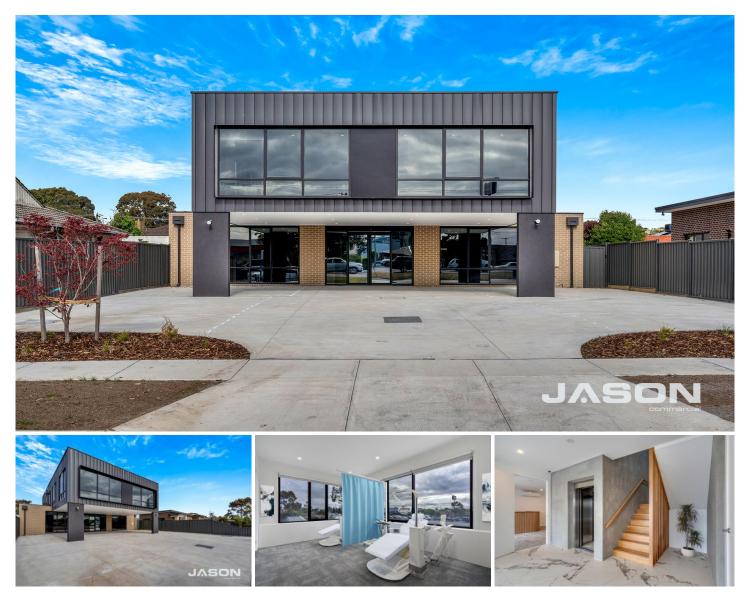

## 224 Mickleham Road Gladstone Park VIC

Leo Kikyris & Steve Kikyris of Jason Commercial are pleased to offer for lease to the public market: 224 Mickleham Road, Gladstone Park.

Be the first to occupy this outstanding facility. Available for lease either as a whole or individually per level or suite; the choice is yours.

Located strategically on Mickleham Road, you have the potential to showcase your business to thousands of vehicles passing by daily.

Ground Floor Area: \*Commercial Building #1, 89.64m2 \*Commercial Building #2, 91.18m2

## 8 🚘

Type Building Size : 425 sqm Land Size

- : Healthcare
- : 585 sqm

View

: https://www.jasonrealestate.com.au/leas e/vic/north/gladstone-park/commercial/h ealthcare/7830566

Leo Kikyris 03 9304 1444

**Steve Kikyris** 03 9304 1444