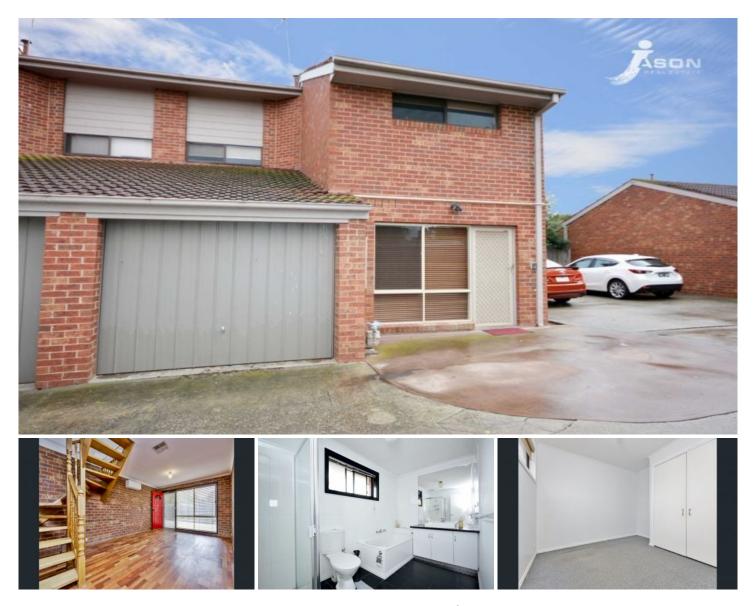

## 11/366 Melrose Drive Tullamarine VIC

PLEASE NOTE ACCESS TO PROPERTY IS ON DERBY STREET

Nestled in the heart of Tullamarine, this inviting 2-bedroom, 1-bathroom residence exudes charm and practicality. Step into a warm and welcoming living space adorned with natural light, creating an inviting atmosphere for relaxation and gatherings. The thoughtfully designed kitchen boasts modern amenities and ample storage.

The two well-appointed bedrooms provide comfortable retreats, and the bathroom features contemporary fixtures. This home is an epitome of efficient design, maximizing space without compromising style. Step outside into the low maintenance backyard with plenty of space for a small