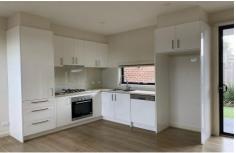

## 3/23 Eumarella Street Tullamarine VIC

Step inside to a sun filled open plan living with modern kitchen complete with stainless steel appliances, sleek cabinetry and the convenience of a dishwasher, lounge and meals space extending onto a delightful courtyard with low maintenance landscape garden.