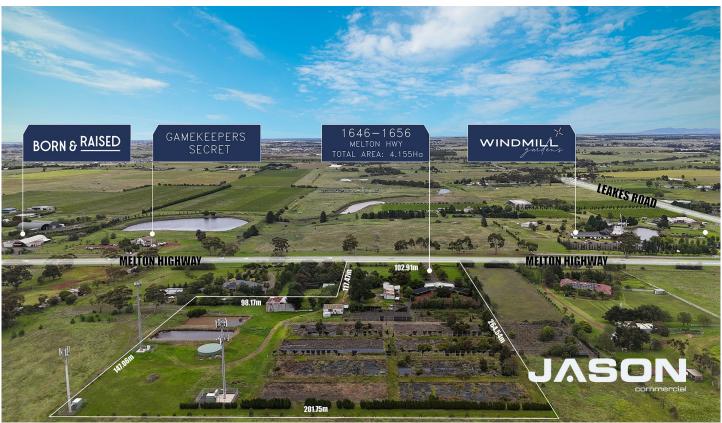

## 1646-1656 Melton Highway Plumpton VIC

Leo Kikyris & Steve Kikyris of Jason Commercial are pleased to offer for lease via expression of interest: 1646-1656 Melton Highway, Plumpton.

This outstanding facility provides a rare opportunity to secure a former garden nursery site with an on-site residence included. Excellent business signage opportunity with 103 meters site frontage to Melton Highway.

Close to popular Melton Hwy venues such as Windmill Gardens Reception, Gamekeepers Secret Country Inn & Restaurant, Round Rock Winery/Receptions to name a few.

## **KEY FEATURES INCLUDE:**

\* Total Site Area: 4.155 Hectares (approx.)

\* Residence: 3 bedrooms, 1 bathroom