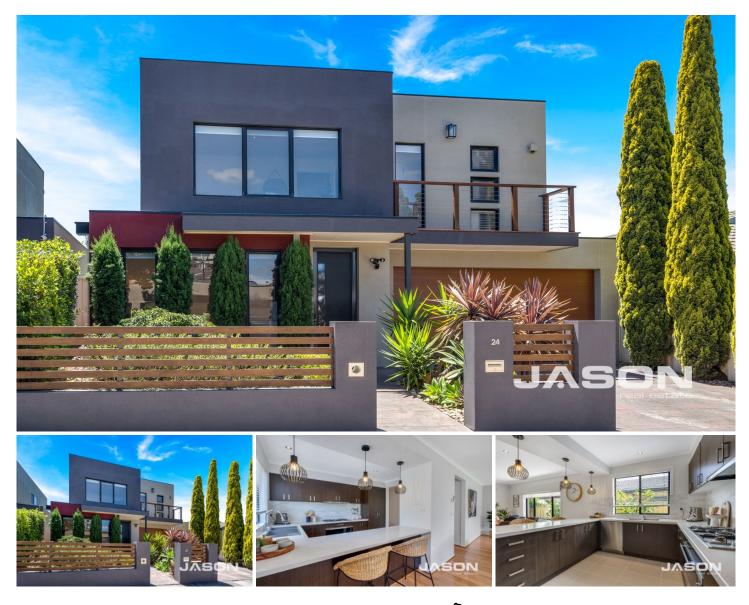

## 24 Flowerdale Crescent Roxburgh Park VIC

Welcome to your dream home - a meticulously renovated double-storey residence that seamlessly blends modern comfort with timeless elegance. Nestled in a serene neighbourhood, this home exudes warmth and charm from the moment you step through the door.

Upon entering, the first of two inviting living areas unfolds before you, revealing a light-filled haven adorned with premium finishes and a neutral colour palette that creates a soothing atmosphere throughout and provides ample space for relaxation and entertainment. Strategically positioned near the entrance, this area offers versatility for use as a formal lounge room, media room, or even a home office. The open living room seamlessly connects to the well-appointed kitchen, forming the heart of the home - an ideal space for entertaining guests or enjoying quality family time.