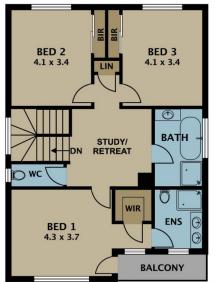

## 24 Flowerdale Crescent Roxburgh Park VIC

Welcome to your dream home - a meticulously renovated double-storey residence that seamlessly blends modern comfort with timeless elegance. Nestled in a serene neighbourhood, this home exudes warmth and charm from the moment you step through the door.

Upon entering, the first of two inviting living areas unfolds before you, revealing a light-filled haven adorned with premium finishes and a neutral colour palette that creates a soothing atmosphere throughout and provides ample space for relaxation and entertainment. Strategically positioned near the entrance, this area offers versatility for use as a formal lounge room, media room, or even a home office. The open living room seamlessly connects to the well-appointed kitchen, forming the heart of the home - an ideal space for entertaining guests or enjoying quality family time.