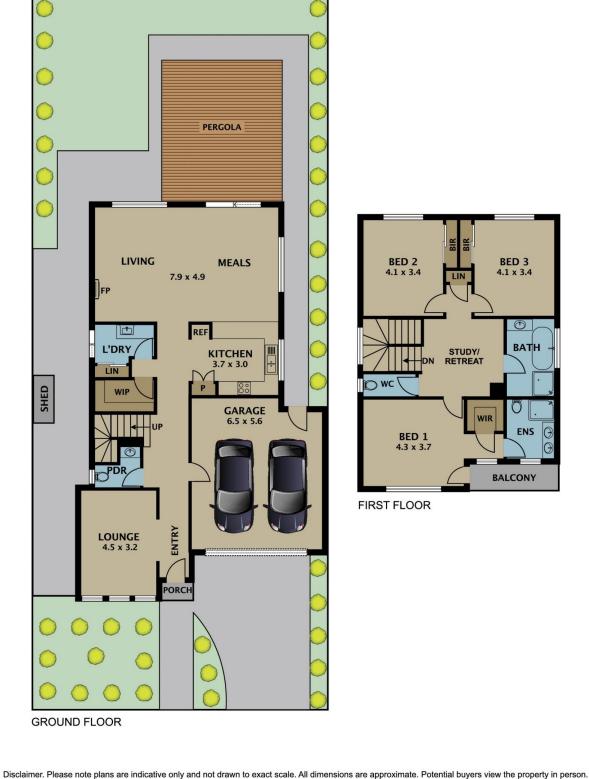

## 24 Flowerdale Crescent Roxburgh Park VIC

Welcome to your dream home - a meticulously renovated double-storey residence that seamlessly blends modern comfort with timeless elegance. Nestled in a serene neighbourhood, this home exudes warmth and charm from the moment you step through the door.

Upon entering, the first of two inviting living areas unfolds before you, revealing a light-filled haven adorned with premium finishes and a neutral colour palette that creates a soothing atmosphere throughout and provides ample space for relaxation and entertainment. Strategically positioned near the entrance, this area offers versatility for use as a formal lounge room, media room, or even a home office. The open living room seamlessly connects to the well-appointed kitchen, forming the heart of the home - an ideal space for entertaining guests or enjoying quality family time.