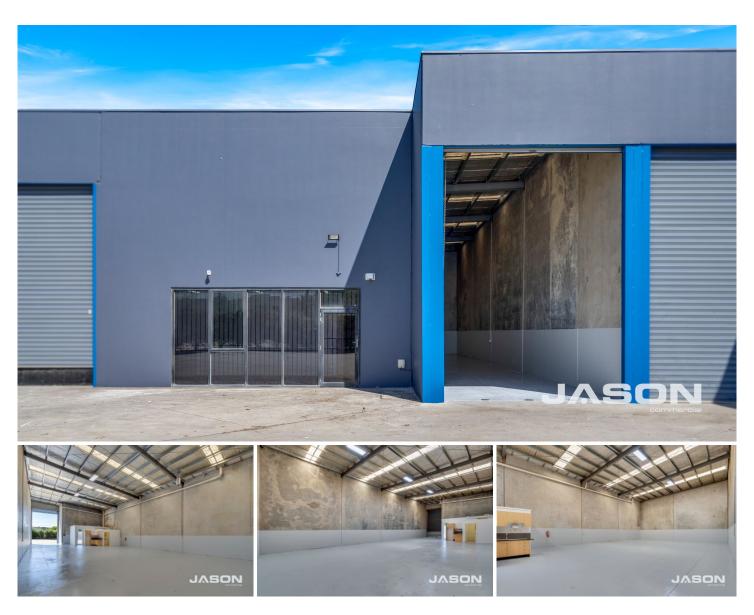

## 3/46 Allied Drive Tullamarine VIC

Steve Kikyris & Leo Kikyris of Jason Commercial are pleased to offer for lease to the public market: Unit 3/46 Allied Drive Tullamarine.

This outstanding facility provides the perfect opportunity to lease this Warehouse Facility in the heart of Tullamarine.

## **KEY FEATURES INCLUDE:**

- \* Total Building Area: 261sqm (approx)
- \* 3x Car parking spaces
- \* Industrial 1 Zone
- \* Roller Door Width 3.6m
- \* Internal Height Clearance 6.8m

Please note: Lease price is GST and outgoings exclusive.