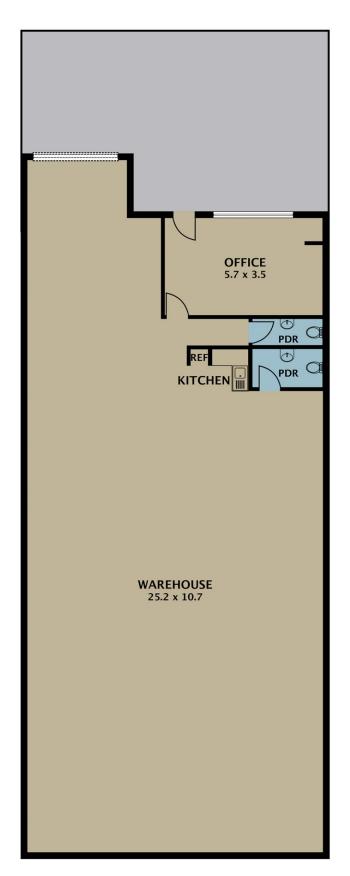

## **KEY FEATURES INCLUDE:**

- \* Total Building Area: 261sqm (approx)
- \* 3x Car parking spaces
- \* Industrial 1 Zone
- \* Roller Door Width 3.6m
- \* Internal Height Clearance 6.8m

Please note: Lease price is GST and outgoings exclusive.

All enquiries must include full first name & surname, mobile

**Building Size**: 261 sqm **Land Size**: 261 sqm

View : https://w

: https://www.jasonrealestate.com.au/leas e/vic/north/tullamarine/commercial/indus