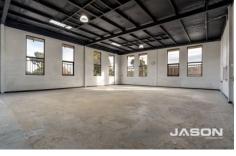

## **KEY FEATURES INCLUDE:**

\* Land Area: 378 m2 (approx)
\* Building Area: 290 m2 (approx)

**Building Size**: 290 sqm **Land Size**: 378 sqm

View : https://v

: https://www.jasonrealestate.com.au/leas e/vic/north/tullamarine/commercial/indus