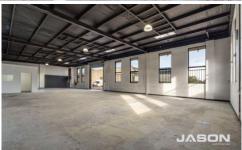

## **KEY FEATURES INCLUDE:**

\* Land Area: 378 m2 (approx)
\* Building Area: 290 m2 (approx)

**Building Size**: 290 sqm **Land Size**: 378 sqm

View : https://v

: https://www.jasonrealestate.com.au/leas e/vic/north/tullamarine/commercial/indus