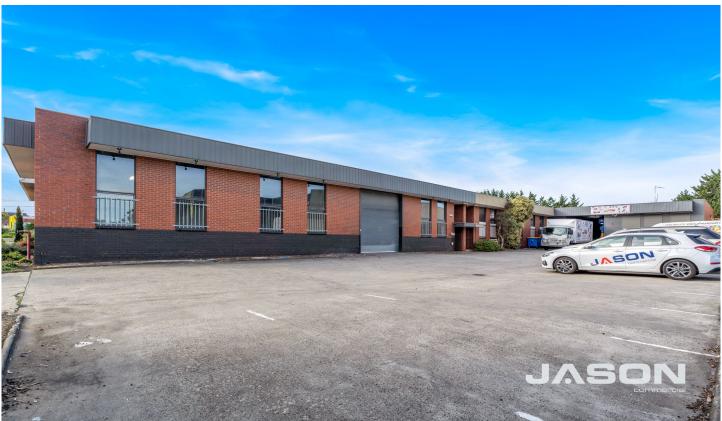

## 1/6 Assembly Drive Tullamarine VIC

Leo Kikyris & Steve Kikyris of Jason Commercial are pleased to offer for lease to the public market: 1/6 Assembly Drive Tullamarine VIC 3043.

Arguably the most prominent commercial destination in Tullamarine; join the likes of: Pasta Al Dente, Eiffel Tower Cakes, Alba Cheese Factory Outlet, The Fresh Fruit World, Meat 2 U and many more.

## **KEY FEATURES INCLUDE:**

\* Land Area: 378 m2 (approx)
\* Building Area: 290 m2 (approx)

**Building Size**: 290 sqm **Land Size**: 378 sqm

View : https://v

: https://www.jasonrealestate.com.au/leas e/vic/north/tullamarine/commercial/indus