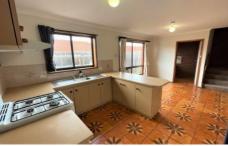

Freshly painted throughout, the spacious floor plan consists of spacious lounge, kitchen/meal area with gas appliance, comfortable meals area with air con, separate laundry area, courtyard with low maintenance garden.