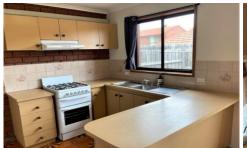

Freshly painted throughout, the spacious floor plan consists of spacious lounge, kitchen/meal area with gas appliance, comfortable meals area with air con, separate laundry area, courtyard with low maintenance garden.