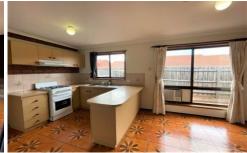

Freshly painted throughout, the spacious floor plan consists of spacious lounge, kitchen/meal area with gas appliance, comfortable meals area with air con, separate laundry area, courtyard with low maintenance garden.