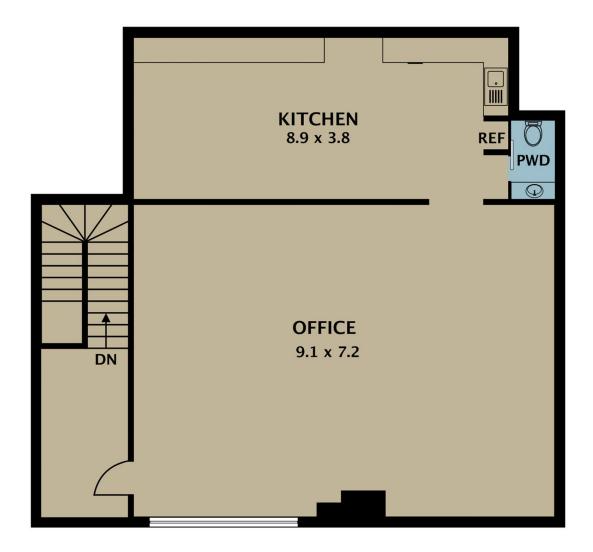

## 12 Freight Road Tullamarine VIC

Leo & Steve Kikyris of Jason Commercial are pleased to offer for lease to the public market: Office Part of 12 Freight Road, Tullamarine.

Enjoy the comforts of a large modern office providing plenty of room to move. Included is a spacious renovated kitchen with microwave and bathroom facilities.

KEY FEATURES INCLUDE:

\* Building area: 100 m2 (approx)

For full version visit the website

Disclaimer. Please note plans are indicative only and not drawn to exact scale. All dimensions are approximate. Potential buyers view the property in person.