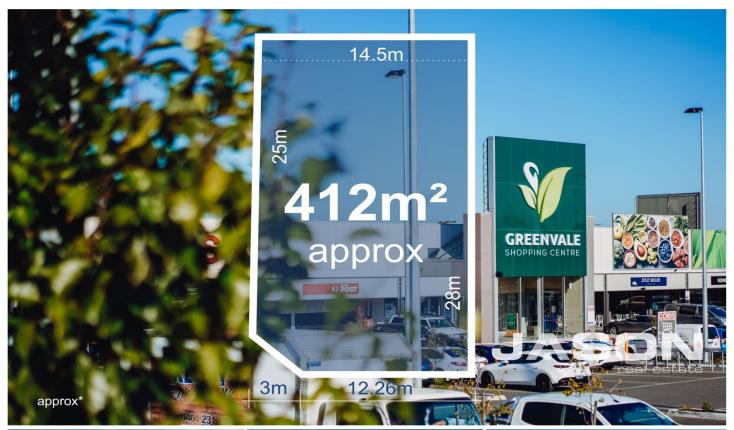

An opportunity now exists to purchase this blank canvas to build your dream home, enjoy the peaceful surrounds and the tranquil views of the hectares of parkland and the Woodlands Historical Park just down the road. Titled and ready to go, this superb Corner allotment measures 412sm approx. With a massive 15.26m frontage approx.. and a 28m depth, allowing you the ability to build a range of grand home designs, and be left with enough space for that

Type : Land Price : \$ 520,000 Land Size : 412 sqm

View: https://www.jasonrealestate.com.au/sale/vic/north/greenvale/residential/land/7974084

Jason Sassine 03 9338 6411

Romeo Sassine 03 9338 6411

For full version visit the website