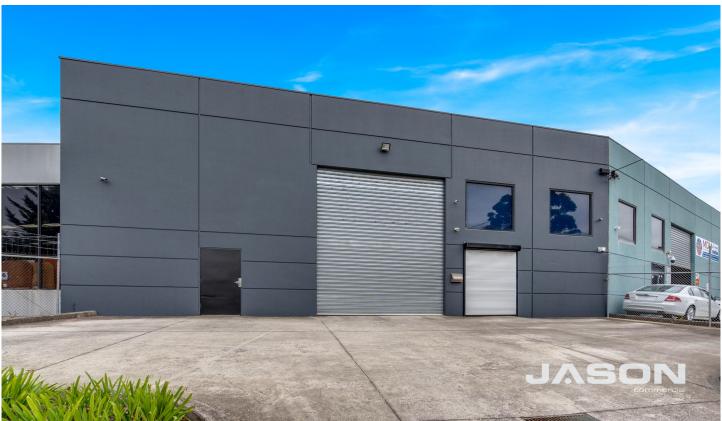

## **4A Silicon Place Tullamarine VIC**

Leo Kikyris & Steve Kikyris of Jason Commercial are pleased to offer for lease to the public market: 4A Silicon Place, Tullamarine.

This warehouse/office is ideally positioned in Tullamarine's industrial precinct, located between Melbourne Airport and Essendon Airport. The property provides easy access to all nearby major arterial roads such as Tullamarine Freeway, CityLink Toll Roads and Western Ring Roads ensuring convenient access to both inner and outer suburbs of Melbourne.

## **KEY FEATURES INCLUDE:**

\* Land Area: 475 m2 (approx)
\* Building Area: 300 m2 (approx)

For full version visit the website