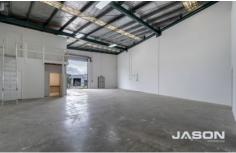

## **4A Silicon Place Tullamarine VIC**

Leo Kikyris & Steve Kikyris of Jason Commercial are pleased to offer for lease to the public market: 4A Silicon Place, Tullamarine.

This warehouse/office is ideally positioned in Tullamarine's industrial precinct, located between Melbourne Airport and Essendon Airport. The property provides easy access to all nearby major arterial roads such as Tullamarine Freeway, CityLink Toll Roads and Western Ring Roads ensuring convenient access to both inner and outer suburbs of Melbourne.

## **KEY FEATURES INCLUDE:**

\* Land Area: 475 m2 (approx)
\* Building Area: 300 m2 (approx)

For full version visit the website