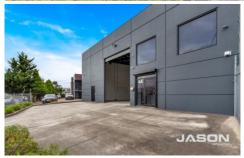

## **4A Silicon Place Tullamarine VIC**

Leo Kikyris & Steve Kikyris of Jason Commercial are pleased to offer for lease to the public market: 4A Silicon Place, Tullamarine.

This warehouse/office is ideally positioned in Tullamarine's industrial precinct, located between Melbourne Airport and Essendon Airport. The property provides easy access to all nearby major arterial roads such as Tullamarine Freeway, CityLink Toll Roads and Western Ring Roads ensuring convenient access to both inner and outer suburbs of Melbourne.

## **KEY FEATURES INCLUDE:**

\* Land Area: 475 m2 (approx)
\* Building Area: 300 m2 (approx)

For full version visit the website