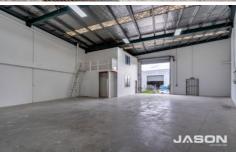

## **4A Silicon Place Tullamarine VIC**

Leo Kikyris & Steve Kikyris of Jason Commercial are pleased to offer for lease to the public market: 4A Silicon Place, Tullamarine.

This warehouse/office is ideally positioned in Tullamarine's industrial precinct, located between Melbourne Airport and Essendon Airport. The property provides easy access to all nearby major arterial roads such as Tullamarine Freeway, CityLink Toll Roads and Western Ring Roads ensuring convenient access to both inner and outer suburbs of Melbourne.

## **KEY FEATURES INCLUDE:**

\* Land Area: 475 m2 (approx)
\* Building Area: 300 m2 (approx)

For full version visit the website