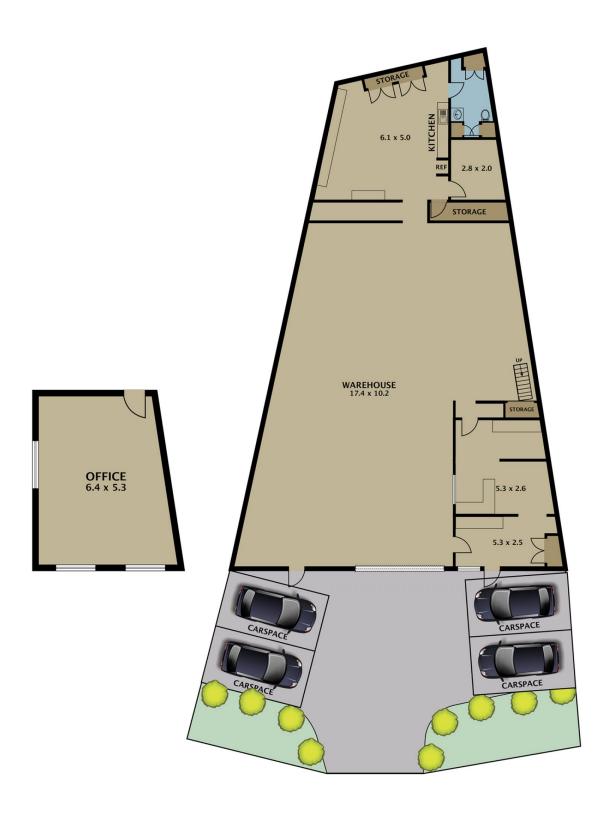

## **4A Silicon Place Tullamarine VIC**

Leo Kikyris & Steve Kikyris of Jason Commercial are pleased to offer for lease to the public market: 4A Silicon Place, Tullamarine.

This warehouse/office is ideally positioned in Tullamarine's industrial precinct, located between Melbourne Airport and Essendon Airport. The property provides easy access to all nearby major arterial roads such as Tullamarine Freeway, CityLink Toll Roads and Western Ring Roads ensuring convenient access to both inner and outer suburbs of Melbourne.

## **KEY FEATURES INCLUDE:**

\* Land Area: 475 m2 (approx)
\* Building Area: 300 m2 (approx)

For full version visit the website