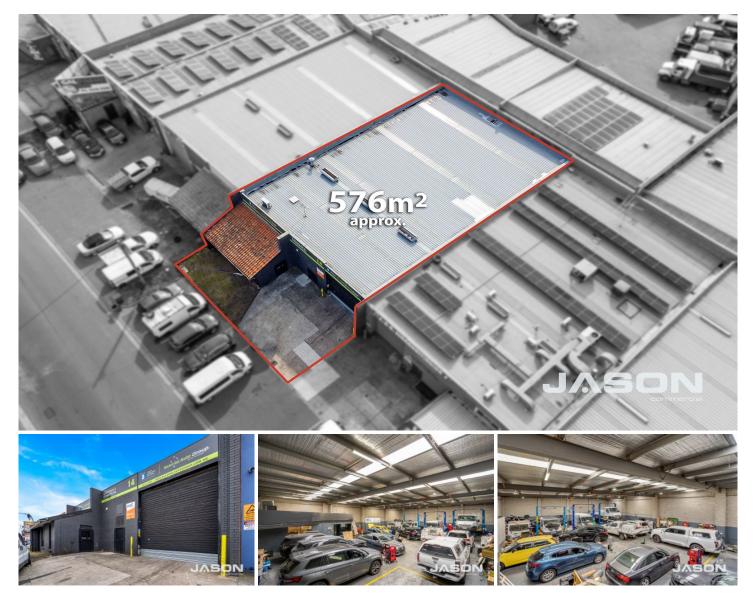

## **14 Garden Drive Tullamarine VIC**

Leo Kikyris & Steve Kikyris of Jason Commercial are pleased to offer for sale to the public market: 14 Garden Drive, Tullamarine.

Street Facing Industrial Warehouse Opportunity!

This street facing warehouse is ideally positioned in a highly sought after location in the Tullamarine commercial precinct.

The property offers a sizable warehouse area, an enclosed office space and a separate reception/waiting area which is currently occupied by an established automotive tenant.

## 2 🖨

Type Building Size : 470 sqm Land Size View

- : Industrial
- : 576 sqm

: https://www.jasonrealestate.com.au/sale /vic/north/tullamarine/commercial/industr ial/8009366

Leo Kikyris 03 9304 1444

**Steve Kikyris** 03 9304 1444