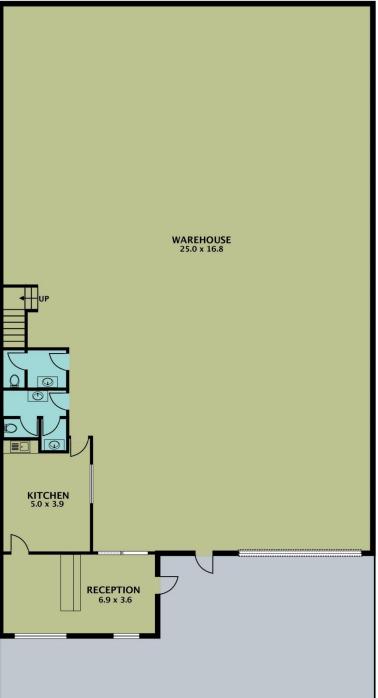

## 14 Garden Drive Tullamarine

Disclaimer. Please note plans are indicative only and not drawn to exact scale. All dimensions are approximate. Potential buyers view the property in person.

ROLLER DOOR - W4.6m x H4.6m APPROX