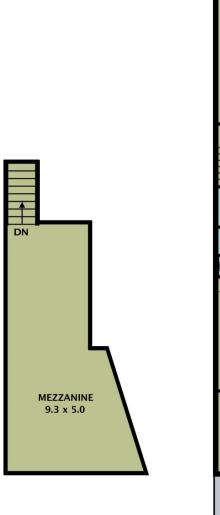

## 14 Garden Drive Tullamarine

Disclaimer. Please note plans are indicative only and not drawn to exact scale. All dimensions are approximate. Potential buyers view the property in person.

ROLLER DOOR - W4.6m x H4.6m APPROX