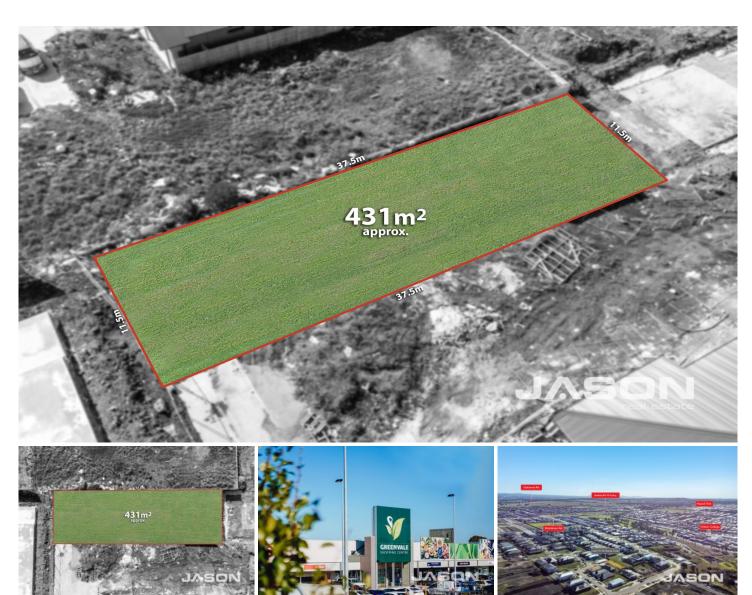

## 11/16 Sonia Crescent Greenvale VIC

Welcome to Ciara Heights Estate, where your dream home awaits on this ready-to-build flat land measuring 431m2. Located in the heart of the new Greenvale, this property offers the perfect canvas for creating the lifestyle you've always wanted.

Type : Land Price : \$ 440,000 Land Size : 431 sqm

View: https://www.jasonrealestate.com.au/sale/vic/north/greenvale/residential/land/8010477

Jason Sassine 03 9338 6411

Romeo Sassine 03 9338 6411

For full version visit the website