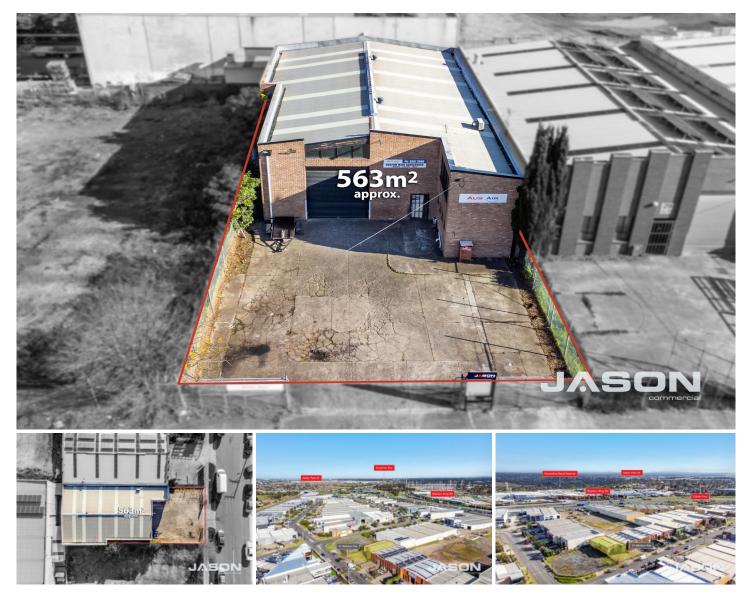

## 27 Webber Parade Keilor East VIC

Leo Kikyris & Steve Kikyris of Jason Commercial are pleased to offer for lease to the public market: 27 Webber Parade, Keilor East.

\*\* NOTE: Property is currently under cosmetic renovations/refresh. Please contact agents for further information.

This is your opportunity to secure a street-facing warehouse facility, that is well located within the Keilor East industrial precinct offering immediate access to major road arterials such as; Western Ring Road, Calder Freeway and Keilor Park Drive.

## 6 🚘

Туре Price Building Size : 320 sqm Land Size View

- : Industrial
- : Contact Agent
- - : 563 sqm

  - : https://www.jasonrealestate.com.au/leas e/vic/north/keilor-east/commercial/indust rial/8013768

## 27 Webber Parade Keilor East