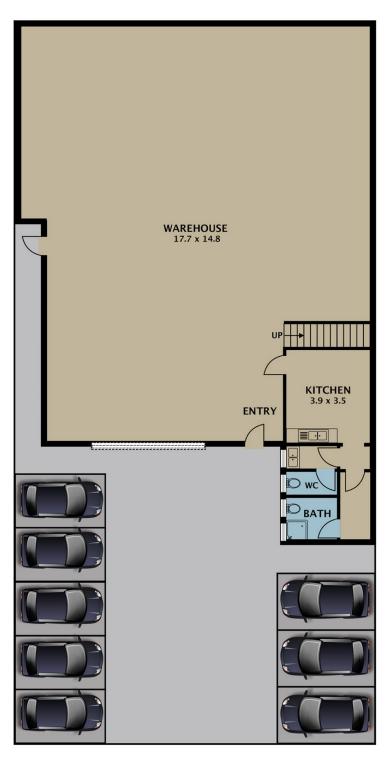

## 6 🚘

Туре Price Building Size : 320 sqm Land Size View

- : Industrial
- : Contact Agent
- - : 563 sqm

  - : https://www.jasonrealestate.com.au/leas e/vic/north/keilor-east/commercial/indust rial/8013768

Leo Kikyris

Disclaimer. Please note plans are indicative only and not drawn to exact scale. All dimensions are approximate. Potential buyers view the property in person.