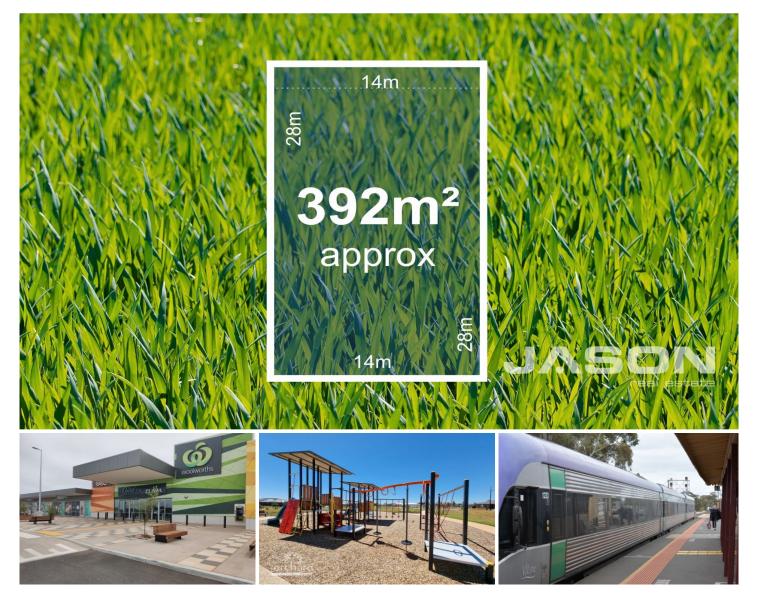

## 1102/ Bonito Street Melton South VIC

This prime piece of land, featuring an impressive 14-meter frontage, is perfectly positioned for convenience and lifestyle. Ideal for those who rely on public transport, Melton Train Station is just a short walk away, ensuring effortless commuting. Cobblebank Railway Station, Stadium and Village are only 3klm approx. Families will appreciate the proximity to top educational institutions, including AI Iman College, Straughton College, St. Anthony Primary School and Melton South Primary School, making school runs a breeze. The nearby Opalia Shopping Centre, Station Street Shopping Centre, and Station Medical Centre provide easy access to all your shopping and healthcare needs. This location truly offers the best of both worlds - a peaceful neighborhood setting with all essential amenities at your fingertips. Don't miss the opportunity to build your dream

## For full version visit the website

https://www.jasonrealestate.com.au

| Туре      | : Land      |
|-----------|-------------|
| Price     | : \$335,000 |
| Land Size | : 392 sqm   |
| View      | : https://w |