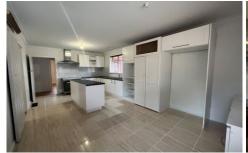

Comprising:
Living room
Kitchen
3 Bedrooms with Built In Robes
Central Bathroom and Separate laundry

Featuring: Gas cooking Split-system heating and cooling.

3 📭 1 🔓 1 🗬

Type : House

View: https://www.jasonrealestate.com.au/lease/vic/nort