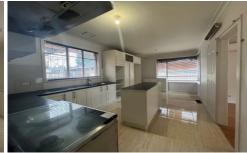

Comprising:
Living room
Kitchen
3 Bedrooms with Built In Robes
Central Bathroom and Separate laundry

Featuring: Gas cooking Split-system heating and cooling.

3 📭 1 🔓 1 🗬

Type : House

View: https://www.jasonrealestate.com.au/lease/vic/nort