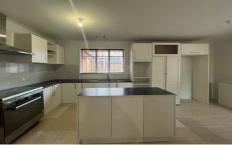

Comprising:
Living room
Kitchen
3 Bedrooms with Built In Robes
Central Bathroom and Separate laundry

Featuring: Gas cooking Split-system heating and cooling.

3 📭 1 🔓 1 🗬

Type : House

View: https://www.jasonrealestate.com.au/lease/vic/nort