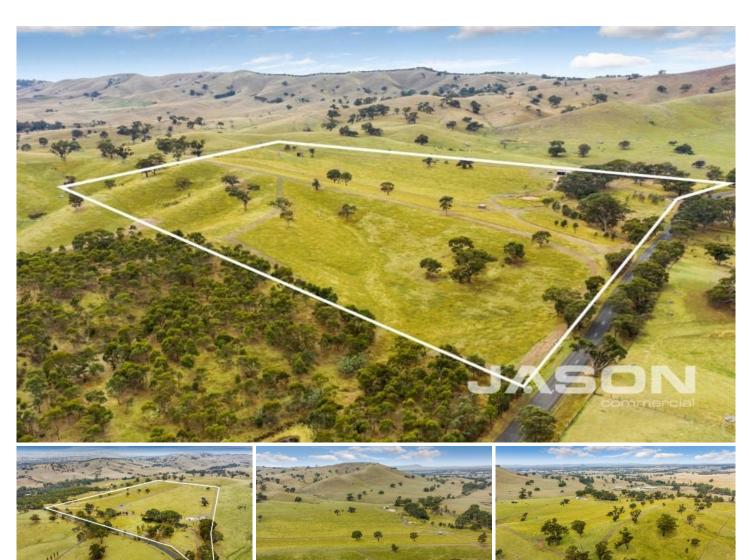

## 2290 Seymour-Pyalong Road Pyalong VIC

Leo Kikyris & Steve Kikyris of Jason Commercial are pleased to offer for lease to the public market: 2290 Seymour-pyalong Road, Pyalong VIC 3521.

Seeking expressions of interest to lease a large allotment of clear land, whole or part of site available. We are offering this site on attractive terms and with flexible with leasing arrangements.

Property is fully fenced. Includes Dam and Shed Area.

## **KEY FEATURES INCLUDE:**

- \* Land area: 38 acres(approx)
- \* Farming Zone

Type : Development
Price : Contact Agent
Land Size : 38 Acres

View : https://

: https://www.jasonrealestate.com.au/lease/vi c/greater-bendigo-region/pyalong/commerci