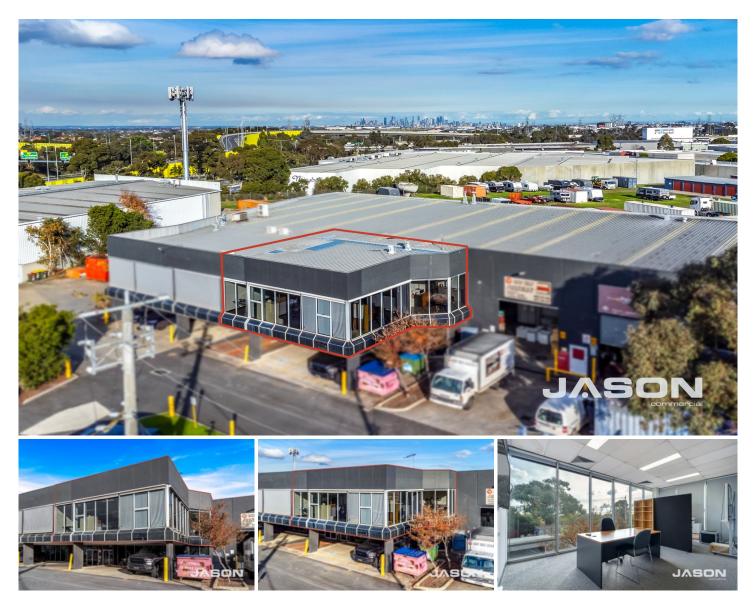

## Level 1/3/34 Carrick Drive Tullamarine VIC

Leo Kikyris & Steve Kikyris of Jason Commercial are pleased to offer for lease to the public market: Level 1, Unit 3/34 Carrick drive Tullamarine VIC 3043.

This outstanding facility provides the perfect opportunity to lease this office facility in the heart of Tullamarine. Property provides easy access to all nearby major arterial roads such as Tullamarine Freeway, CityLink Toll Roads, Western Ring Roads and close proximity to the Melbourne (MEL) and Essendon Fields Airport/s (MEB).

**KEY FEATURES INCLUDE:** \* Office area: 153 m2 (approx) \*3-5 Car Spaces \*Industrial Area 3

For full version visit the website

https://www.jasonrealestate.com.au