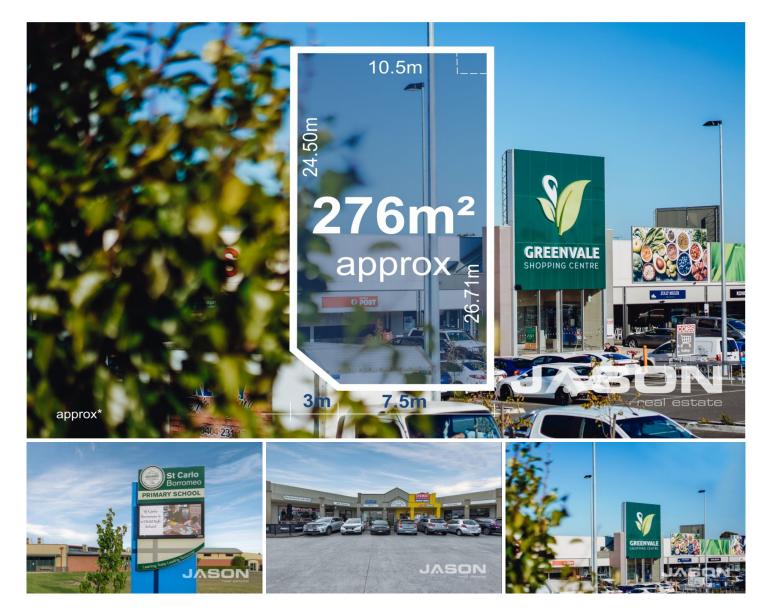

## 52/40 Providence Road Greenvale VIC

Introducing a prime opportunity in Greenvale's blue-chip location! This meticulously positioned allotment, spanning approximately 276m2, offers a gateway to an idyllic lifestyle.

Land Size : 276 sqm View : https://ww

: https://www.jasonrealestate.com.au/sale/vic /north/greenvale/residential/land/8032737

Romeo Sassine 03 9338 6411

Jason Sassine 03 9338 6411