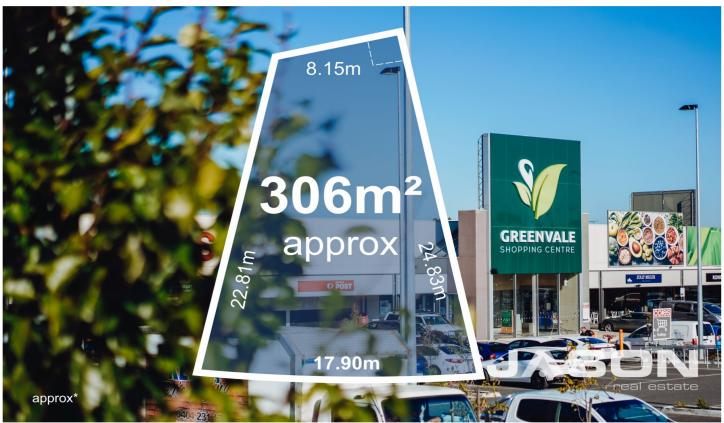

An opportunity now exists to purchase this blank canvas to build your dream home, enjoy the peaceful surrounds and the tranquil views of the hectares of parkland and the Woodlands Historical Park just down the road. Titled and ready to go, this superb Corner allotment measures 306sm approx. With a massive 17.09m frontage approx.. allowing you the ability to build a range of grand home designs, and be left with enough space for that beautifully landscaped

Type : Land Price : \$418000 Land Size : 306 sqm

View: https://www.jasonrealestate.com.au/sale/vic/north/greenvale/residential/land/8032763

Romeo Sassine 03 9338 6411

Jason Sassine 03 9338 6411

For full version visit the website