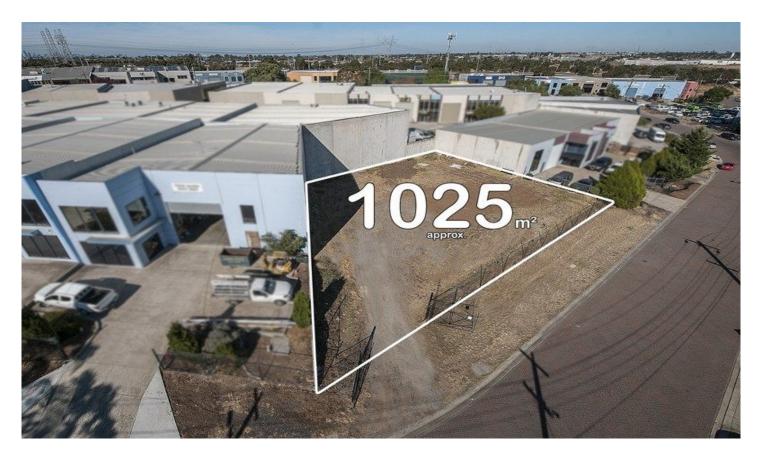

## **KEY FEATURES INCLUDE:**

- \* Land area: 1,024 m2 (approx)
- \* Industrial 1 zone
- \* Crushed rock surface land
- \* Fully fenced

Please note: Lease price is GST and outgoings exclusive.

All enquiries must include full first name & surname, mobile number and email address.

| Туре |     |
|------|-----|
| Land | Siz |

- : Development e: 1024 sqm

View

: https://www.jasonrealestate.com.au/lease/vi c/north/tullamarine/commercial/development /8038959

Leo Kikyris 03 9304 1444

**Steve Kikyris** 03 9304 1444