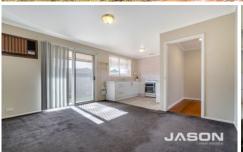

As you step inside, you'll find a welcoming separate entry that leads into a spacious lounge and dining area, perfect for relaxing and entertaining. The updated kitchen features a gas stove and oven and seamlessly adjoins a cozy meals/family area, making family dinners a breeze.