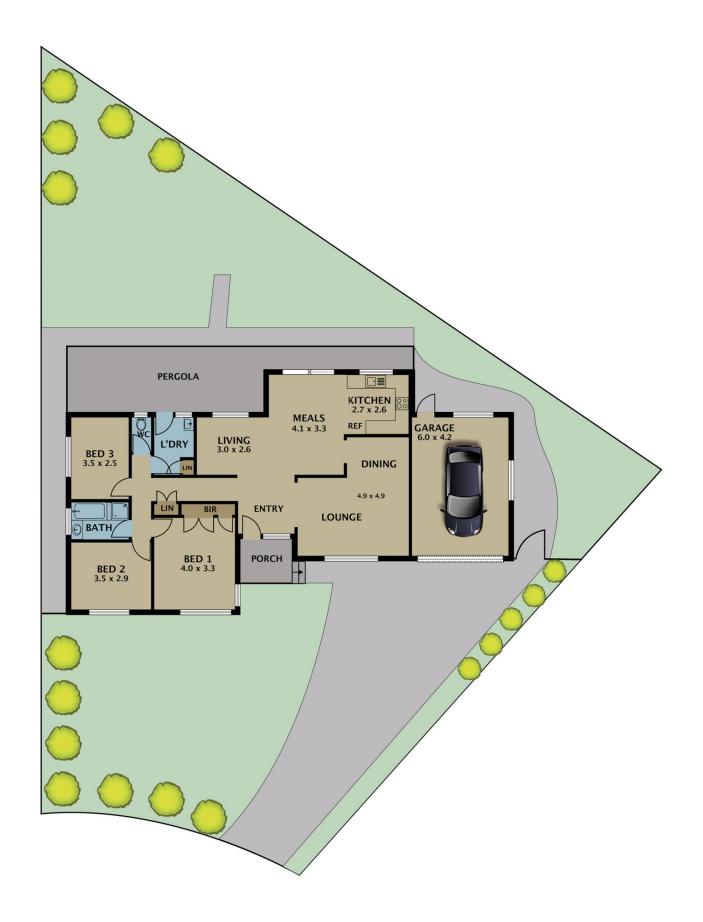

## 15 Sheldon Court Gladstone Park VIC

Welcome to this charming single-story 3-bedroom home, perfectly situated on a generous  $553m^2$  allotment in a peaceful court location. This property is an ideal opportunity for investors or first home buyers looking to make their mark.

As you step inside, you'll find a welcoming separate entry that leads into a spacious lounge and dining area, perfect for relaxing and entertaining. The updated kitchen features a gas stove and oven and seamlessly adjoins a cozy meals/family area, making family dinners a breeze.

The home features three well-sized bedrooms, providing ample space for a growing family or guests. The central bathroom is conveniently located to serve all bedrooms,

For full version visit the website