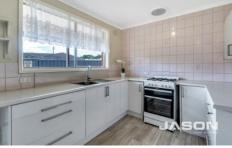

As you step inside, you'll find a welcoming separate entry that leads into a spacious lounge and dining area, perfect for relaxing and entertaining. The updated kitchen features a gas stove and oven and seamlessly adjoins a cozy meals/family area, making family dinners a breeze.