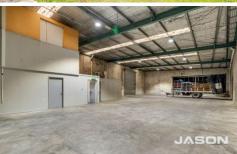

## PROPERTY KEY FEATURES:

- Building Area: 485m2 approx
- Land Area: 1012m2 approx - Office / Reception area
- Kitchenet and lunchroom
- Parking: 8 onsite parking
- Electric Roller Door

For full version visit the website

## 8 🗪

**Type** : Industrial Building Size: 485 sqm Land Size : 1012 sqm

View : https://www.jasonrealestate.com.au/sale

/vic/north/tullamarine/commercial/industr

ial/8039983

GROUND FLOOR

ROLLER DOOR - W4.0m x H5.2m APPROX.