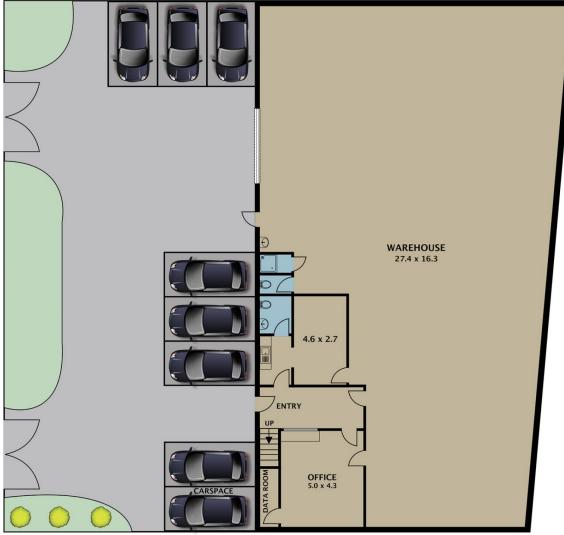

## PROPERTY KEY FEATURES:

- Building Area: 485m2 approx
- Land Area: 1012m2 approx - Office / Reception area
- Kitchenet and lunchroom
- Parking: 8 onsite parking
- Electric Roller Door

For full version visit the website

## 8 🗪

**Type** : Industrial Building Size: 485 sqm Land Size : 1012 sqm

View : https://www.jasonrealestate.com.au/sale

/vic/north/tullamarine/commercial/industr

ial/8039983

GROUND FLOOR

ROLLER DOOR - W4.0m x H5.2m APPROX.

Disclaimer. Please note plans are indicative only and not drawn to exact scale. All dimensions are approximate. Potential buyers view the property in person.