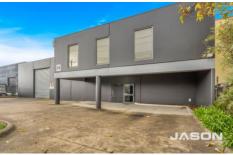

## 24 Allied Drive Tullamarine VIC

Jason Real Estate Commercial are proud to offer 24 Allied Drive Tullamarine, for sale.

The property provides easy access to all major arterial roads such as Mickleham Rd, Sharps Rd, Airport Dr, Tullamarine Freeway and is in close proximity to the Melbourne (MEL) and Essendon Fields Airport/s (MEB).

## PROPERTY KEY FEATURES:

- Building Area: 485m2 approx
- Land Area: 1012m2 approx - Office / Reception area
- Kitchenet and lunchroom
- Parking: 8 onsite parking
- Electric Roller Door

For full version visit the website

## 8 🗪

**Type** : Industrial Building Size: 485 sqm Land Size : 1012 sqm

View : https://www.jasonrealestate.com.au/sale

/vic/north/tullamarine/commercial/industr

ial/8039983

GROUND FLOOR

ROLLER DOOR - W4.0m x H5.2m APPROX.