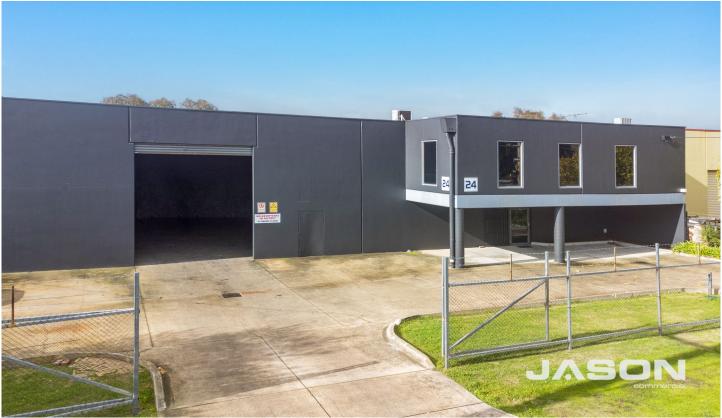

## 24 Allied Drive Tullamarine VIC

Jason Real Estate Commercial are proud to offer 24 Allied Drive Tullamarine, for sale.

The property provides easy access to all major arterial roads such as Mickleham Rd, Sharps Rd, Airport Dr, Tullamarine Freeway and is in close proximity to the Melbourne (MEL) and Essendon Fields Airport/s (MEB).

## PROPERTY KEY FEATURES:

- Building Area: 485m2 approx
- Land Area: 1012m2 approx - Office / Reception area
- Kitchenet and lunchroom
- Parking: 8 onsite parking
- Electric Roller Door

For full version visit the website

## 8 🗪

**Type** : Industrial Building Size: 485 sqm Land Size : 1012 sqm

View : https://www.jasonrealestate.com.au/sale

/vic/north/tullamarine/commercial/industr

ial/8039983

GROUND FLOOR

ROLLER DOOR - W4.0m x H5.2m APPROX.