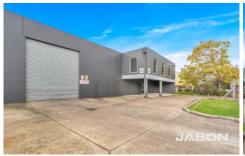

## 24 Allied Drive Tullamarine VIC

Jason Real Estate Commercial are proud to offer 24 Allied Drive Tullamarine, for sale.

The property provides easy access to all major arterial roads such as Mickleham Rd, Sharps Rd, Airport Dr, Tullamarine Freeway and is in close proximity to the Melbourne (MEL) and Essendon Fields Airport/s (MEB).

## PROPERTY KEY FEATURES:

- Building Area: 485m2 approx
- Land Area: 1012m2 approx - Office / Reception area
- Kitchenet and lunchroom
- Parking: 8 onsite parking
- Electric Roller Door

For full version visit the website

## 8 🗪

**Type** : Industrial Building Size: 485 sqm Land Size : 1012 sqm

View : https://www.jasonrealestate.com.au/sale

/vic/north/tullamarine/commercial/industr

ial/8039983

GROUND FLOOR

ROLLER DOOR - W4.0m x H5.2m APPROX.