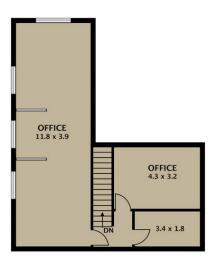

## PROPERTY KEY FEATURES:

- Building Area: 485m2 approx
- Land Area: 1012m2 approx - Office / Reception area
- Kitchenet and lunchroom
- Parking: 8 onsite parking
- Electric Roller Door

For full version visit the website

Disclaimer. Please note plans are indicative only and not drawn to exact scale. All dimensions are approximate. Potential buyers view the property in person.