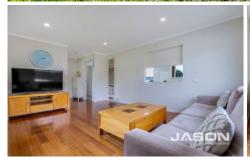

## 14 Ninda Court Westmeadows VIC

As you step into the home, you are greeted by a separate entry boasting hardwood flooring that extends gracefully throughout. Boasting three spacious bedrooms, each featuring built-in mirrored robes, a well-appointed living room sets the stage for relaxation and entertainment, while a separate dining/meals area provides a cosy space for shared meals and memorable gatherings.