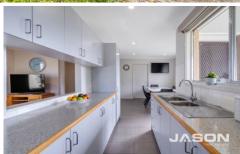

The heart of the home is the well-appointed kitchen, featuring a gas stove, oven, and rangehood for the culinary enthusiast. The residence is equipped with a gas wall heater in the lounge room, ensuring warmth and comfort during the cooler months, while a split system provides cooling relief on warmer days.