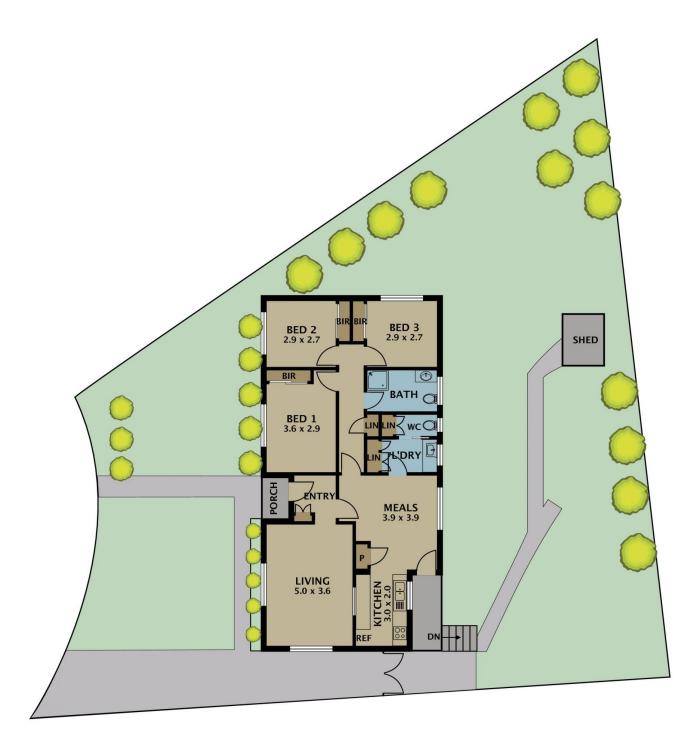

## 14 Ninda Court Westmeadows VIC

As you step into the home, you are greeted by a separate entry boasting hardwood flooring that extends gracefully throughout. Boasting three spacious bedrooms, each featuring built-in mirrored robes, a well-appointed living room sets the stage for relaxation and entertainment, while a separate dining/meals area provides a cosy space for shared meals and memorable gatherings.

The heart of the home is the well-appointed kitchen, featuring a gas stove, oven, and rangehood for the culinary enthusiast. The residence is equipped with a gas wall heater in the lounge room, ensuring warmth and comfort during the cooler months, while a split system provides cooling relief on warmer days.

3 📭 2 🔓 2 😭

Type : House Land Size : 590 sqm

View: https://www.jasonrealestate.com.au/lease/vi

c/north/westmeadows/residential/house/804

0971

Kitrina Gorgis 03 9338 6411

For full version visit the website

Disclaimer. Please note plans are indicative only and not drawn to exact scale. All dimensions are approximate. Potential buyers view the property in person.