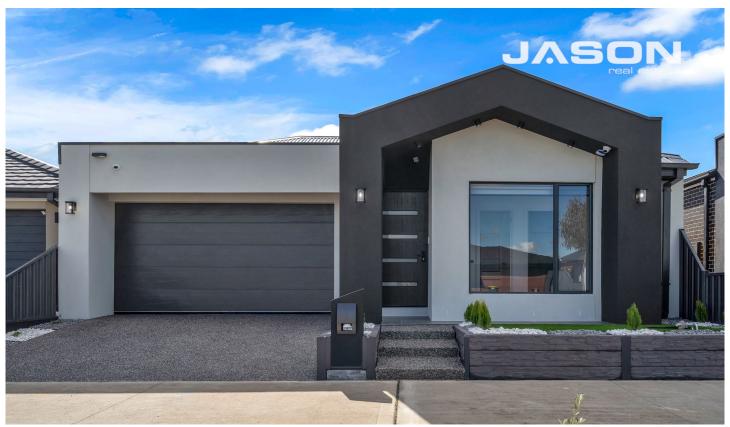

## 14 Hallcroft Road Greenvale VIC

Attention to detail with Matte black fixture and fittings designed. Close to pre-schools, Aitken College, Greenvale Medical Centre, Mickleham road and more.

Look no further as this home is ready for you, Comprising of 4 bedrooms, master with ensuite, walk in robes, other bedrooms all with built in robes and floorboards throughout the bedrooms. As you walk through to kitchen meal area, top of the range black caesar benchtop with 900mm Gas cooktop and stainless-steel appliances.

## Features includes:

- Central ducted heating and cooling throughout
- Electric heater design on wall
- Entryway Stylish light fixture
- Black matte fixtures and fittings

4 2 2 2

**View**: https://www.jasonrealestate.com.au/lease/vic/nort h/greenvale/residential/house/8043931