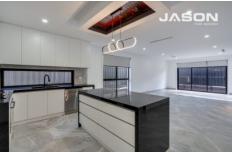

## 14 Hallcroft Road Greenvale VIC

Attention to detail with Matte black fixture and fittings designed. Close to pre-schools, Aitken College, Greenvale Medical Centre, Mickleham road and more.

Look no further as this home is ready for you, Comprising of 4 bedrooms, master with ensuite, walk in robes, other bedrooms all with built in robes and floorboards throughout the bedrooms. As you walk through to kitchen meal area, top of the range black caesar benchtop with 900mm Gas cooktop and stainless-steel appliances.