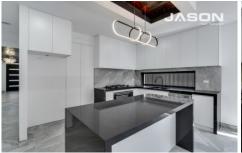

## 14 Hallcroft Road Greenvale VIC

Attention to detail with Matte black fixture and fittings designed. Close to pre-schools, Aitken College, Greenvale Medical Centre, Mickleham road and more.

Look no further as this home is ready for you, Comprising of 4 bedrooms, master with ensuite, walk in robes, other bedrooms all with built in robes and floorboards throughout the bedrooms. As you walk through to kitchen meal area, top of the range black caesar benchtop with 900mm Gas cooktop and stainless-steel appliances.