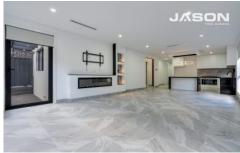

## Features includes:

- Central ducted heating and cooling throughout
- Electric heater design on wall
- Entryway Stylish light fixture
- Black matte fixtures and fittings

4 2 2 2

**View**: https://www.jasonrealestate.com.au/lease/vic/nort h/greenvale/residential/house/8043931