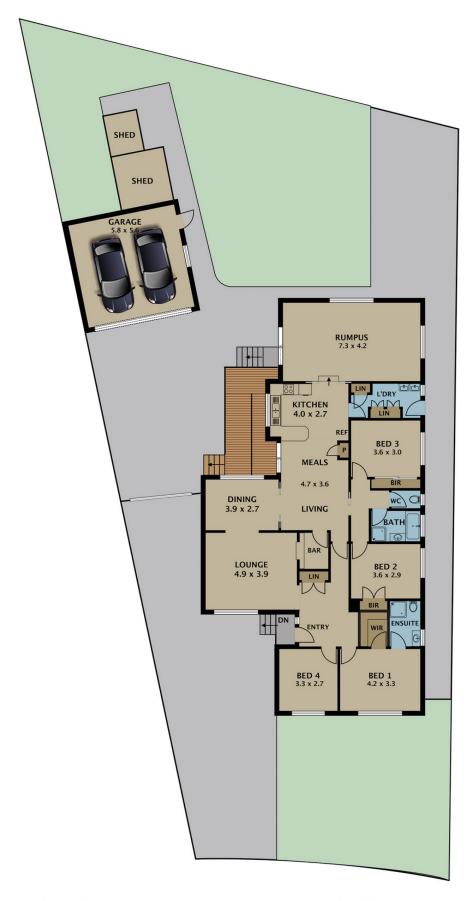

## **5 Phelan Court Tullamarine VIC**

Introducing a rare gem, privately built and offered for sale for the first time, located in one of Tullamarine's premier pockets. Set on a generous allotment of approximately 756 m², this exquisite family home offers a perfect blend of space, comfort, and modern living, ideal for the growing family.

Upon entering through the separate tiled foyer, you are greeted by an array of superb living zones. The formal lounge room provides an elegant space for relaxation, while the dining room is perfect for hosting family dinners. The spacious family room offers a cozy setting for everyday living, and the rumpus/games room adds an extra dimension of entertainment and fun for all ages.

The well-appointed kitchen, featuring ample cupboard space, a 900mm gas hot plate, wall oven, and rangehood,

4 🕮 2 🖺 2 🖨

**Price** : \$ 870,000 **Land Size** : 756 sqm

View: https://www.jasonrealestate.com.au/sale/vic/north/tullamarine/residential/house/804435