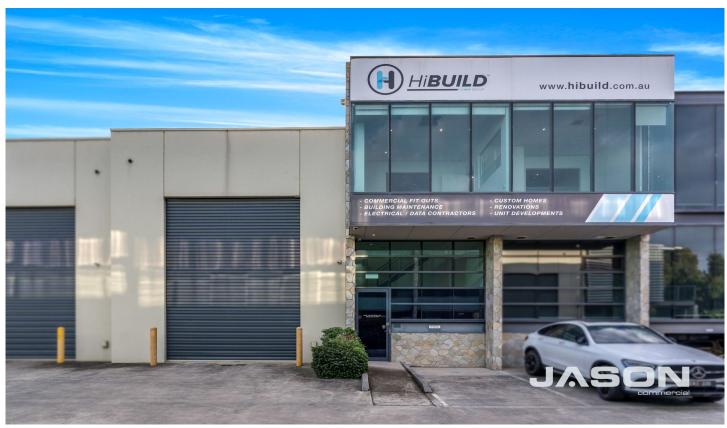

## 9/99-101 Western Avenue Westmeadows VIC

Leo Kikyris & Steve Kikyris of Jason Commercial are pleased to offer for lease to the public market: 9/99-101 Western Avenue, Westmeadows.

Part of a boutique commercial development, this Warehouse/Office Facility provides the perfect opportunity to lease if interacting with a corporate client base. Property provides easy access to all nearby major arterial roads such as Mickleham road, Tullamarine Freeway, CityLink Toll Roads, Western Ring Roads and close proximity to the Melbourne (MEL) and Essendon Fields Airport/s (MEB).

## **KEY FEATURES INCLUDE:**

\* Land area: 177 m2 (approx)

\* Total Building area: 280 m2 (approx)

For full version visit the website