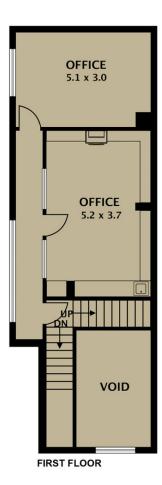

## **KEY FEATURES INCLUDE:**

\* Land area: 177 m2 (approx)

\* Total Building area: 280 m2 (approx)

For full version visit the website

**GROUND FLOOR** 

Disclaimer. Please note plans are indicative only and not drawn to exact scale. All dimensions are approximate. Potential buyers view the property in person.