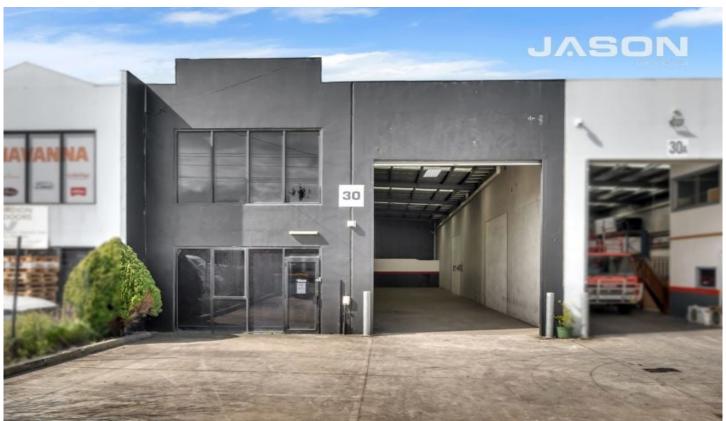

## 30 Allied Drive Tullamarine VIC

Leo & Steve Kikyris of Jason Real Estate Commercial are pleased to offer for lease to the public market: 30 Allied Drive, Tullamarine.

Open clear span warehouse, with small adjoining office space creates the perfect mix for any small to medium business operator looking to take the next step.

## KEY FEATURES INCLUDE:

- \* Land area: 400m2
- \* Building area: 330m2
- \* Power capacity supply (3-Phase)
- \* Large roller door entrance
- \* 5 Secure parking bays

For full version visit the website