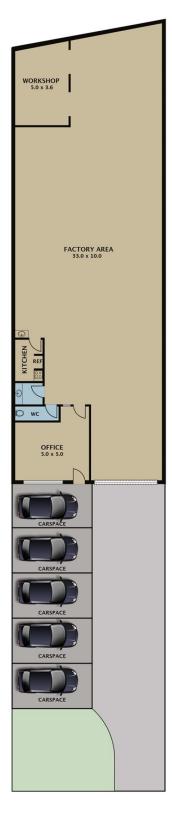

## KEY FEATURES INCLUDE:

- \* Land area: 400m2
- \* Building area: 330m2
- \* Power capacity supply (3-Phase)
- \* Large roller door entrance
- \* 5 Secure parking bays

For full version visit the website

Disclaimer. Please note plans are indicative only and not drawn to exact scale. All dimensions are approximate. Potential buyers view the property in person.