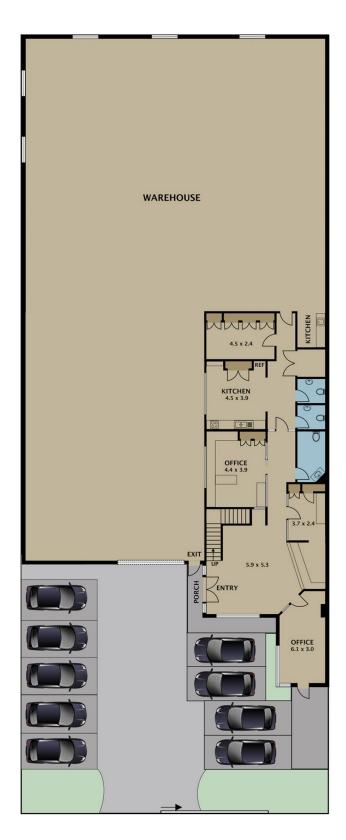

Leo Kikyris 03 9304 1444

Steve Kikyris 03 9304 1444

CEILING HEIGHT - 7.2M APPROX
ROLLER DOOR - W3.9m x H4.1m APPROX

Disclaimer. Please note plans are indicative only and not drawn to exact scale. All dimensions are approximate. Potential buyers view the property in person.