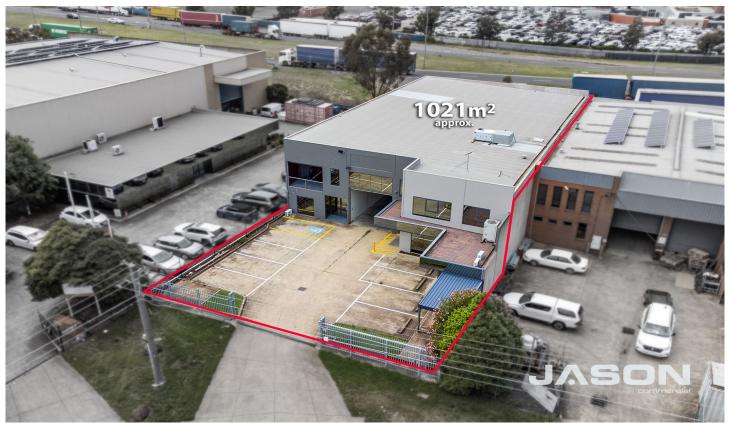

## 24 Ovata Drive Tullamarine VIC

Leo Kikyris & Steve Kikyris of Jason Commercial are pleased to offer for lease to the public market: 24 Ovata Drive, Tullamarine.

Huge warehouse and adjoining offices with plenty of room to move. This property, previously occupied by a warehousing/office use tenancy, provides the perfect opportunity for similar styled business to take over the reins.

KEY FEATURES INCLUDE: \*Land Size: 1021m² approx.

**Building Size**: 950 sqm **Land Size**: 1021 sqm

View : https://w

: https://www.jasonrealestate.com.au/leas e/vic/north/tullamarine/commercial/indus

trial/8049749