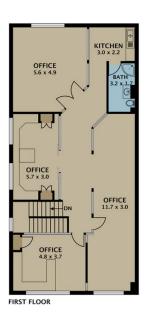

Leo Kikyris 03 9304 1444

Steve Kikyris 03 9304 1444

CEILING HEIGHT - 7.2M APPROX
ROLLER DOOR - W3.9m x H4.1m APPROX

Disclaimer. Please note plans are indicative only and not drawn to exact scale. All dimensions are approximate. Potential buyers view the property in person.