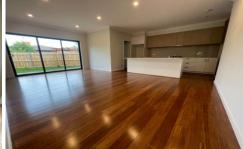

## Comprising:

- Large open plan Living and meals area
- Large spacious kitchen with stainless steal appliances, plenty of cupboard space
- Master bedroom with Ensuite
- 3 other bedrooms with BIR and another Ensuite attached to 2nd bedroom
- Main central bathroom