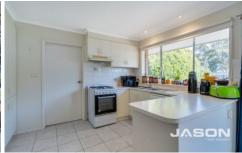

Step inside to find polished timber floors throughout, leading to a spacious lounge and dining area equipped with split system heating and cooling. The neat kitchen, featuring a gas stove and dishwasher, overlooks a tiled meals area that extends out to a huge timber deck, perfect for outdoor entertaining. This home boasts three well-sized bedrooms, all with built-in robes, providing ample storage space.