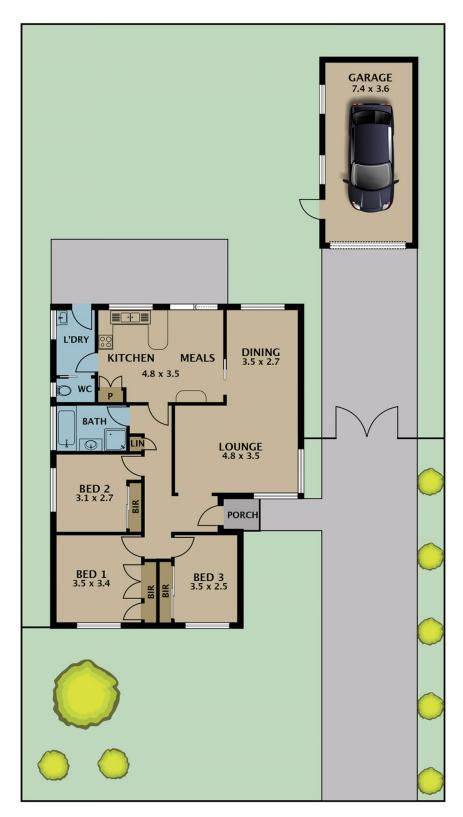

## 27 Fisher Grove Tullamarine VIC

Discover the perfect blend of comfort, space, and potential in this single-level, double-fronted brick veneer home, set on a generous 555 sq.m allotment. With a wide street frontage of over 17 meters, this property presents an attractive redevelopment opportunity (subject to council approval).

Step inside to find polished timber floors throughout, leading to a spacious lounge and dining area equipped with split system heating and cooling. The neat kitchen, featuring a gas stove and dishwasher, overlooks a tiled meals area that extends out to a huge timber deck, perfect for outdoor entertaining. This home boasts three well-sized bedrooms, all with built-in robes, providing ample storage space.

A bright central bathroom offers modern amenities, while a

3 📭 1 🔓 1 🗬

**Price** : \$ 720,000 **Land Size** : 558 sqm

View : https://www.jasonrealestate.com.au/sale/vic

/north/tullamarine/residential/house/805153