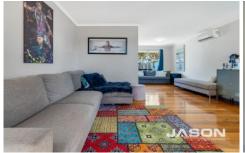

Step inside to find polished timber floors throughout, leading to a spacious lounge and dining area equipped with split system heating and cooling. The neat kitchen, featuring a gas stove and dishwasher, overlooks a tiled meals area that extends out to a huge timber deck, perfect for outdoor entertaining. This home boasts three well-sized bedrooms, all with built-in robes, providing ample storage space.