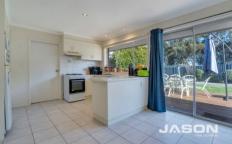

Step inside to find polished timber floors throughout, leading to a spacious lounge and dining area equipped with split system heating and cooling. The neat kitchen, featuring a gas stove and dishwasher, overlooks a tiled meals area that extends out to a huge timber deck, perfect for outdoor entertaining. This home boasts three well-sized bedrooms, all with built-in robes, providing ample storage space.