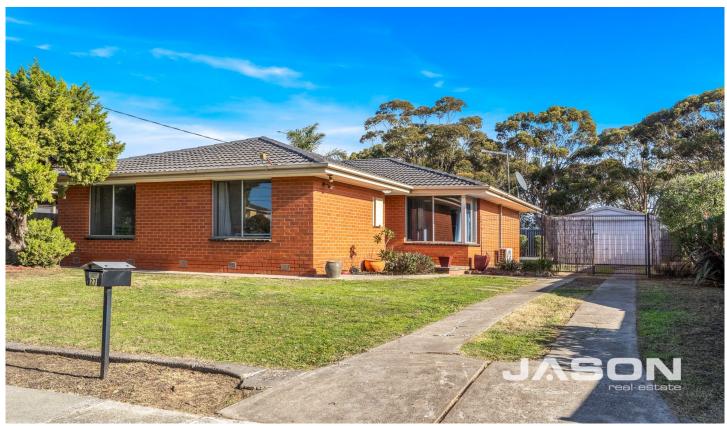

## 27 Fisher Grove Tullamarine VIC

Discover the perfect blend of comfort, space, and potential in this single-level, double-fronted brick veneer home, set on a generous 555 sq.m allotment. With a wide street frontage of over 17 meters, this property presents an attractive redevelopment opportunity (subject to council approval).

Step inside to find polished timber floors throughout, leading to a spacious lounge and dining area equipped with split system heating and cooling. The neat kitchen, featuring a gas stove and dishwasher, overlooks a tiled meals area that extends out to a huge timber deck, perfect for outdoor entertaining. This home boasts three well-sized bedrooms, all with built-in robes, providing ample storage space.