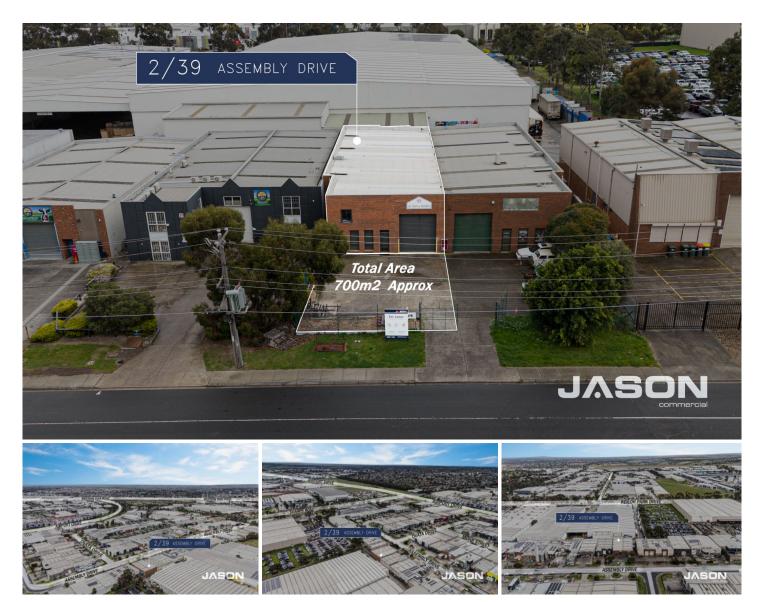

## 2/39 Assembly Drive Tullamarine VIC

Leo Kikyris & Steve Kikyris of Jason Commercial are pleased to offer for lease to the public market: 2/39 Assembly Drive, Tullamarine.

Arguably the most prominent commercial destination in Tullamarine; join the likes of: Pasta al Dente, Eiffel Tower Cakes, Alba Cheese factory, The Fresh Fruit Factory, Master Cut Butcher shop etc, and many more.

- AVAILABLE FROM FIRST WEEK OF SEPTEMBER 2024 - PRIVATE INSPECTION ONLY

- FOR AN IMMEDIATE INSPECTION CALL US TODAY!

**KEY FEATURES INCLUDE:** \* Land area: 700m2 (approx)

## 4 🕰

Type Building Size : 620 sqm Land Size

- : Industrial
- : 700 sqm

View

: https://www.jasonrealestate.com.au/leas e/vic/north/tullamarine/commercial/indus trial/8051733

Leo Kikyris 03 9304 1444

**Steve Kikyris** 03 9304 1444