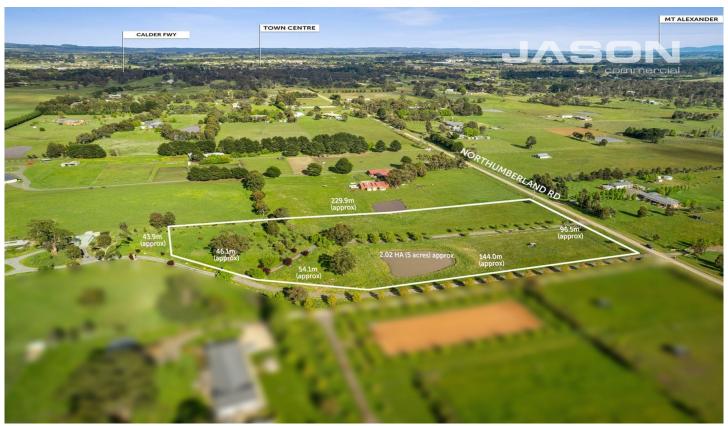

## 110 Northumberland Road Kyneton VIC

Leo Kikyris & Steve Kikyris of Jason Commercial are pleased to offer for lease to the public market: 110 Northumberland Rd, Kyneton.

Ideally situated on the brink of Kyneton and within close proximity to schools, historic Piper Street and supermarkets lies this elevated five-acre parcel of land. Fronting Northumberland Road the land is flat in some areas and lightly inclined in others, boosting a Northerly aspect.

## **KEY FEATURES INCLUDE:**

- \* Land area: 2.02 hectares (5 acres) (approx)
- \* Boundary fencing
- \* Rural Living Zone

For full version visit the website

Type : Development Price : Contact Agent Puilding Size : 5 sgm

**Building Size**: 5 sqm **Land Size**: 5 Acres

View : https://www.jasonrealestate.com.au/leas e/vic/greater-bendigo-region/kyneton/co

mmercial/development/8051788

Leo Kikyris 03 9304 1444

**Steve Kikyris** 03 9304 1444