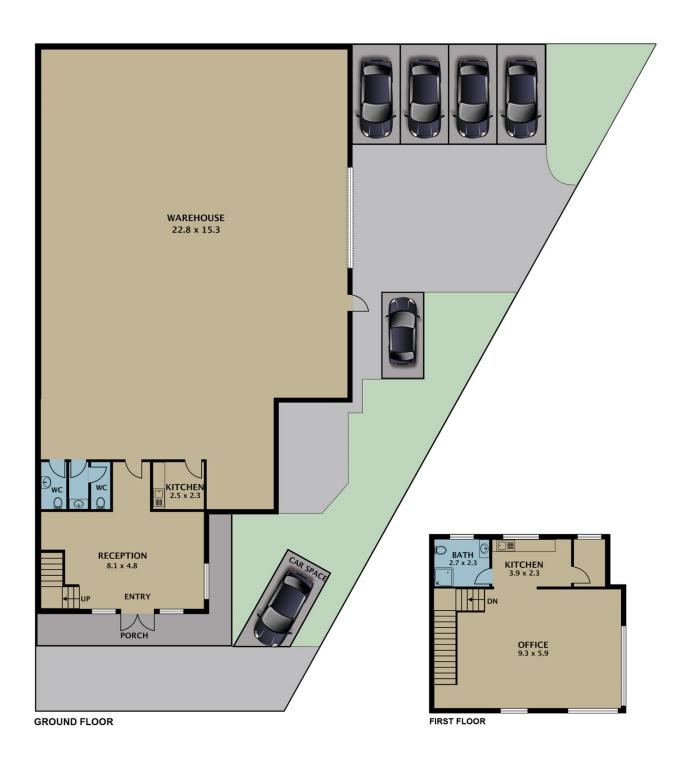

## **KEY FEATURES INCLUDE:**

- \* Total Building Area: 460 sqm (approx)
- \* 6x Car Parking Spaces

Price : Contact Agent Building Size : 460 sqm

Land Size : 438 sqm View : https://ww

: https://www.jasonrealestate.com.au/leas e/vic/north/somerton/commercial/industri

al/8056172

Leo Kikyris 03 9304 1444

**Steve Kikyris** 03 9304 1444

ROLLER DOOR - H7.7m x W5.0m Approx.

Disclaimer. Please note plans are indicative only and not drawn to exact scale. All dimensions are approximate. Potential buyers view the property in person.