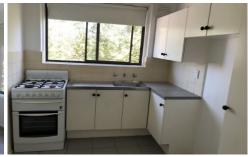

## Comprising;

Large Lounge Room, Spacious kitchen with ample storage space, Large bedroom with access to bright bathroom, Laundry is shared with unit 11 that has a washing machine and dryer on same level.

## Featuring,

Gas cooking in the kitchen, Splitsystem heating/cooling in the bedroom, Sound silencing windows in bedroom for peace and quiet,

1 🚐 1 🚔 1 🗬

**View**: https://www.jasonrealestate.com.au/lease/vic/nort h/essendon/residential/unit/8056305