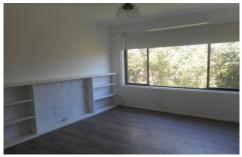

## Comprising;

Large Lounge Room, Spacious kitchen with ample storage space, Large bedroom with access to bright bathroom, Laundry is shared with unit 11 that has a washing machine and dryer on same level.