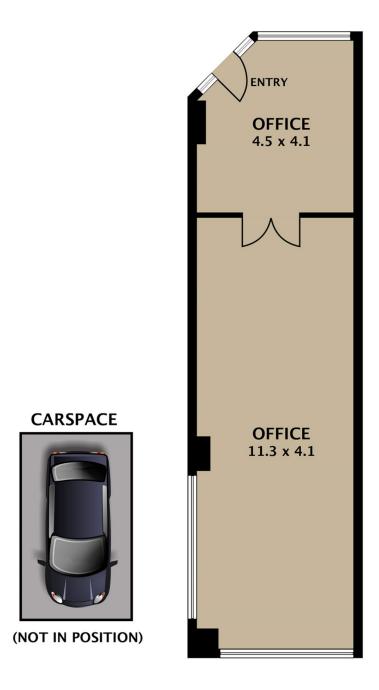

**Building Size**: 69 sqm **Land Size**: 69 sqm

View : https://

: https://www.jasonrealestate.com.au/leas e/vic/inner-city/docklands/commercial/off

ices/8064408

**Steve Kikyris** 03 9304 1444

Leo Kikyris 03 9304 1444

Disclaimer. Please note plans are indicative only and not drawn to exact scale. All dimensions are approximate. Potential buyers view the property in person.