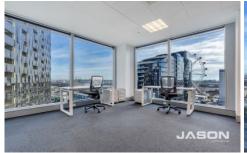

## **KEY FEATURES INCLUDE:**

- \* 9B Permit Available
- \* Total building area: 69m² approx
- \* Concierge attended entrance foyer
- \* Views of the lower reaches of the Yarra and Docklands
- \* Elevator Access