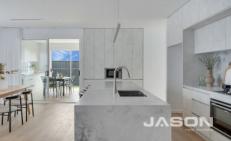

The open plan living area is perfect for both entertaining and everyday living, centred around a dream-sized kitchen complete with an island stone benchtop, 900mm appliances, and a walk-in pantry. The family area features