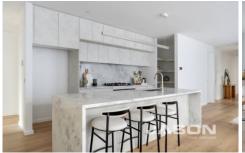

The open plan living area is perfect for both entertaining and everyday living, centred around a dream-sized kitchen complete with an island stone benchtop, 900mm appliances, and a walk-in pantry. The family area features