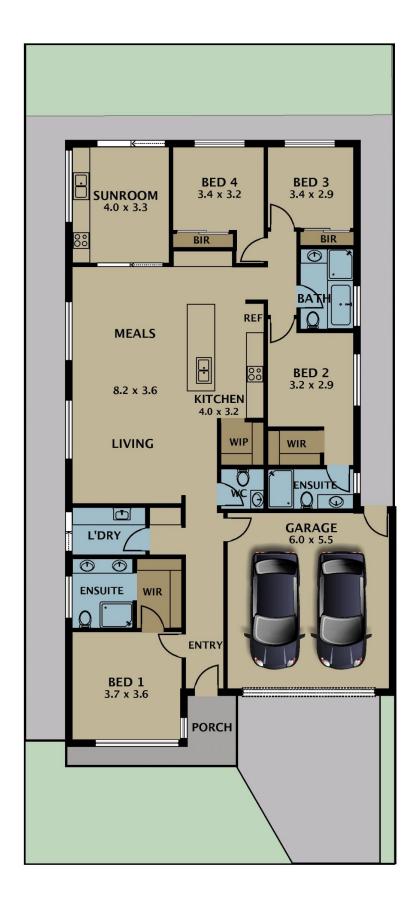

## 3 Redleaf Way Greenvale VIC

Experience the ultimate in modern living with this brand new 4-bedroom home, designed for comfort and style in a family-friendly location. Featuring two master bedrooms, each with a full ensuite and walk-in robes, and a total of four toilets, this home offers the utmost in convenience and privacy.

The open plan living area is perfect for both entertaining and everyday living, centred around a dream-sized kitchen complete with an island stone benchtop, 900mm appliances, and a walk-in pantry. The family area features