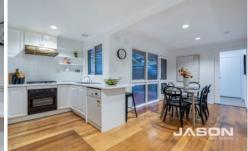

The heart of the home is the neat kitchen, equipped with quality appliances, including gas hot plates, an under-bench oven, a rangehood, and a dishwasher. The kitchen seamlessly flows into a casual dining area, creating a warm and inviting space for family meals.