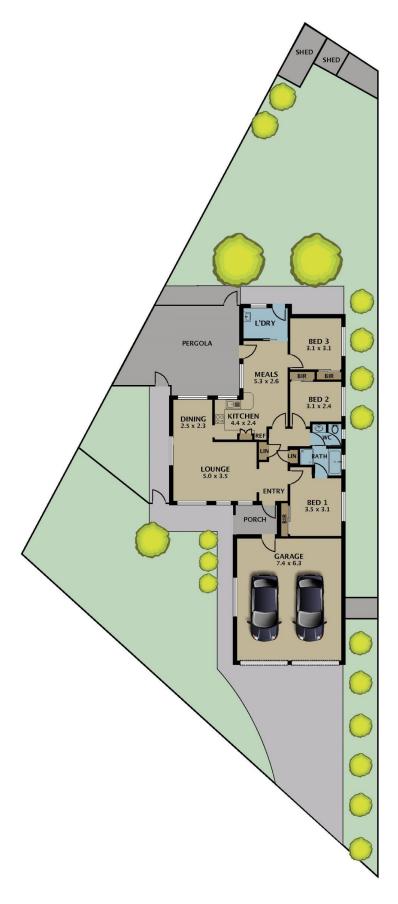

As you step inside, you'll be greeted by a cozy lounge living room, complete with a gas wall heater, perfect for those chilly evenings. Adjacent to the lounge, there's an open study area, ideal for a home office or a quiet reading nook.

The heart of the home is the neat kitchen, equipped with quality appliances, including gas hot plates, an under-bench oven, a rangehood, and a dishwasher. The kitchen seamlessly flows into a casual dining area, creating a warm and inviting space for family meals.