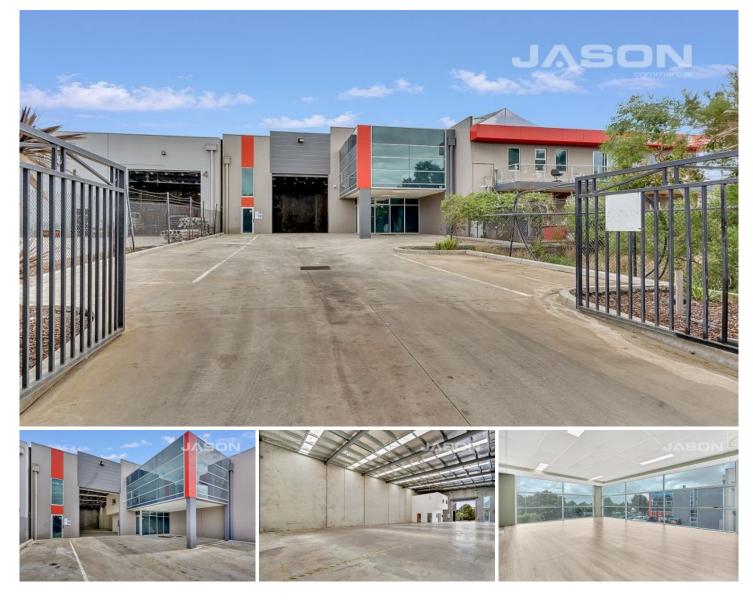

## 2 Yellowbox Drive Craigieburn VIC

Leo Kikyris of Jason Commercial ispleased to offer for sale to the public market: 2 Yellowbox Dr, Craigieburn.

This outstanding building is strategically located within the high demand of Craigieburns "Rivergum Estate" Directly off the Hume Hyw, moments away from Craigieburn Bypass, and Cooper street providing excellent access to the Metropolitan Ring Road and beyond to the Tullamarine Freeway, Melbourne Airport and CBD.

## 9 🚘

Building Size : 500 sqm Land Size

View

- : 800 sqm

  - : https://www.jasonrealestate.com.au/sale /vic/north/craigieburn/commercial/industr ial/8065250

Leo Kikyris 03 9304 1444