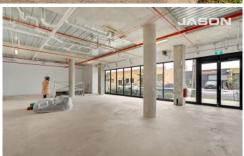

## 1/8 Webb Road Airport West VIC

Leo & Steve Kikyris of Jason Real Estate Commercial are pleased to offer for lease to the public market: 1/8 Webb Road, Airport West.

Rare opportunity to secure this ground level retail premise within an apartment building complex. This premises is suitable for a range of uses (STCA).

## **KEY FEATURES INCLUDE:**

\* Building area: 166 m2 (approx)

\* 2 Secure garage car parking spaces with storage units