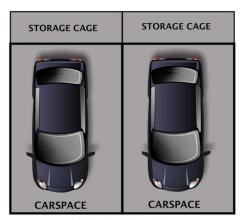

## **KEY FEATURES INCLUDE:**

\* Building area: 166 m2 (approx)

\* 2 Secure garage car parking spaces with storage units