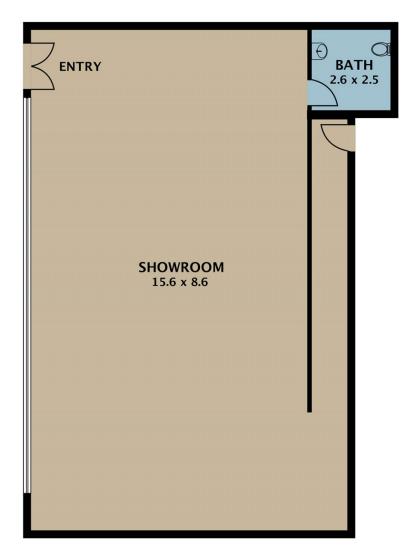

## **KEY FEATURES INCLUDE:**

\* Building area: 166 m2 (approx)

\* 2 Secure garage car parking spaces with storage units