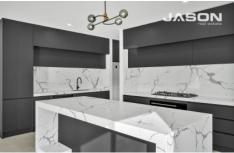

## Comprising:

- Large open living area with modern fire place,
- Large open Kitchen and meals area,
- Kitchen with all state of the art appliances PLUS Butler Pantry, marble bench tops with ample cupboard space,
- 4 large bedrooms, Master with WIR and Ensuite
- Large full central bathroom and Separate laundry