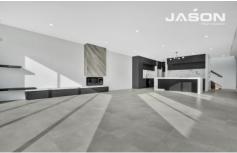

## Comprising:

- Large open living area with modern fire place,
- Large open Kitchen and meals area,
- Kitchen with all state of the art appliances PLUS Butler Pantry, marble bench tops with ample cupboard space,
- 4 large bedrooms, Master with WIR and Ensuite
- Large full central bathroom and Separate laundry