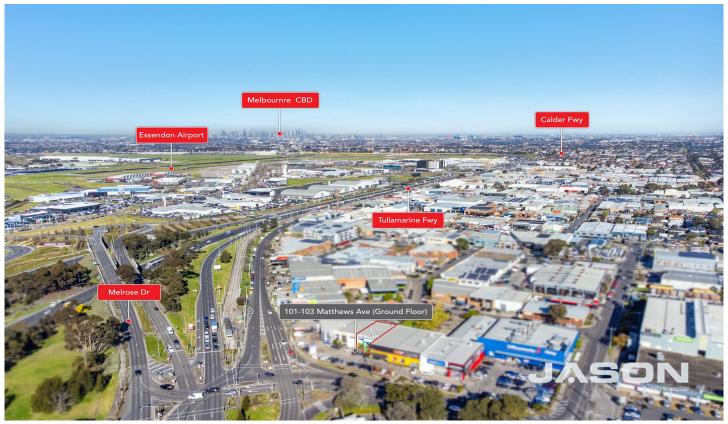

## 101-103 Matthews Avenue Airport West VIC

Leo Kikyris of Jason Commercial is pleased to offer for lease to the public market: Ground Floor/101-103 Matthews Ave, Airport West.

This outstanding facility provides the perfect opportunity to lease in the heart of Airport West. Property provides easy access to all nearby major arterial roads such as Tullamarine Freeway, CityLink Toll Roads, Western Ring Roads and close proximity to the Melbourne (MEL) and Essendon Fields Airport/s (MEB).