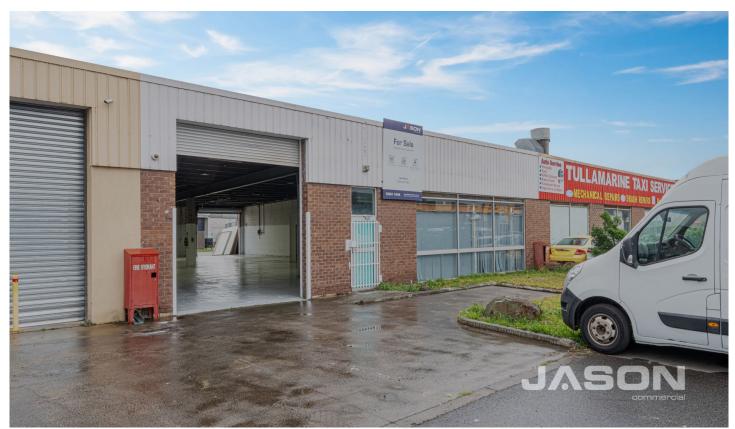

## 19 Garden Drive Tullamarine VIC

Leo Kikyris of Jason Commercial is pleased to offer for sale to the public market: 19 Garden Drive, Tullamarine.

Property to be sold with secure lease in place this presents as a great opportunity for the savvy investor to secure a this commercial/industrial asset with dual street access points off Garden Drive and Custom Road.

Large open plan warehouse with adjoining office amenities set within the hustle and bustle of Tullamarine's commercial precinct. Located within close proximity to the Melbourne Tullamarine Airport (MEL), and easy access onto the Tullamarine Freeway, Western Ring Road and City Link Tollways.

## **KEY FEATURES INCLUDE:**

\* 2x Roller Doors (front and rear)