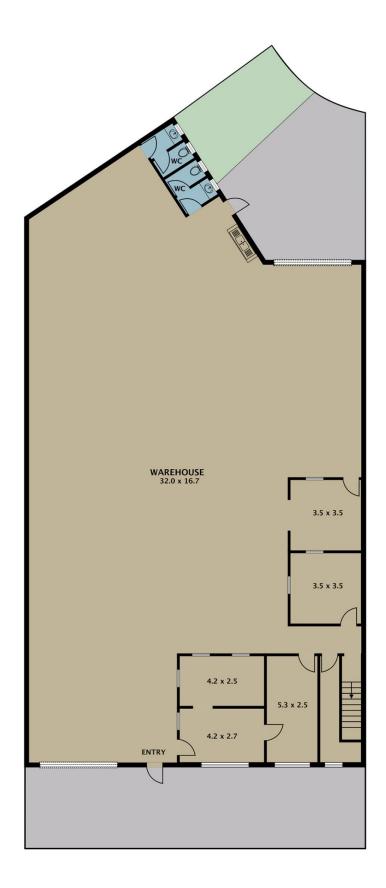

## 19 Garden Drive Tullamarine VIC

Leo Kikyris of Jason Commercial is pleased to offer for sale to the public market: 19 Garden Drive, Tullamarine.

Property to be sold with secure lease in place this presents as a great opportunity for the savvy investor to secure a this commercial/industrial asset with dual street access points off Garden Drive and Custom Road.

Large open plan warehouse with adjoining office amenities set within the hustle and bustle of Tullamarine's commercial precinct. Located within close proximity to the Melbourne Tullamarine Airport (MEL), and easy access onto the Tullamarine Freeway, Western Ring Road and City Link Tollways.

## **KEY FEATURES INCLUDE:**

\* 2x Roller Doors (front and rear)

## 1 🗪

Price : Contact Agent Building Size : 465 sqm

Land Size : 524 sqm View : https://ww

: https://www.jasonrealestate.com.au/sale /vic/north/tullamarine/commercial/industr

ial/8067557

Leo Kikyris 03 9304 1444