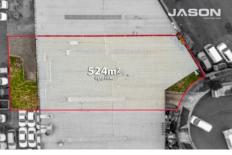

## 1 🗪

Price : Contact Agent Building Size : 465 sqm

Land Size : 524 sqm View : https://ww

: https://www.jasonrealestate.com.au/sale /vic/north/tullamarine/commercial/industr

ial/8067557

Leo Kikyris 03 9304 1444