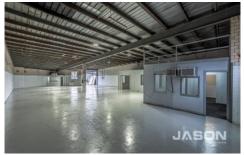

Large open plan warehouse with adjoining office amenities set within the hustle and bustle of Tullamarine's commercial precinct. Located within close proximity to the Melbourne Tullamarine Airport (MEL), and easy access onto the Tullamarine Freeway, Western Ring Road and City Link Tollways.

## **KEY FEATURES INCLUDE:**

\* 2x Roller Doors (front and rear)