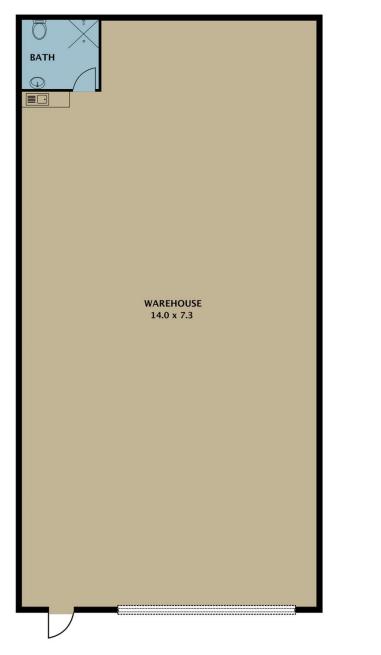

## **KEY FEATURES INCLUDE:**

- \* Total Building area: 102 m2 (approx)
- \* Industrial 1 zone
- \* 2x Car Spaces 2

Please note: Lease price is GST and outgoings exclusive.

Price Building Size : 102 sqm Land Size

Disclaimer. Please note plans are indicative only and not drawn to exact scale. All dimensions are approximate. Potential buyers view the property in person.