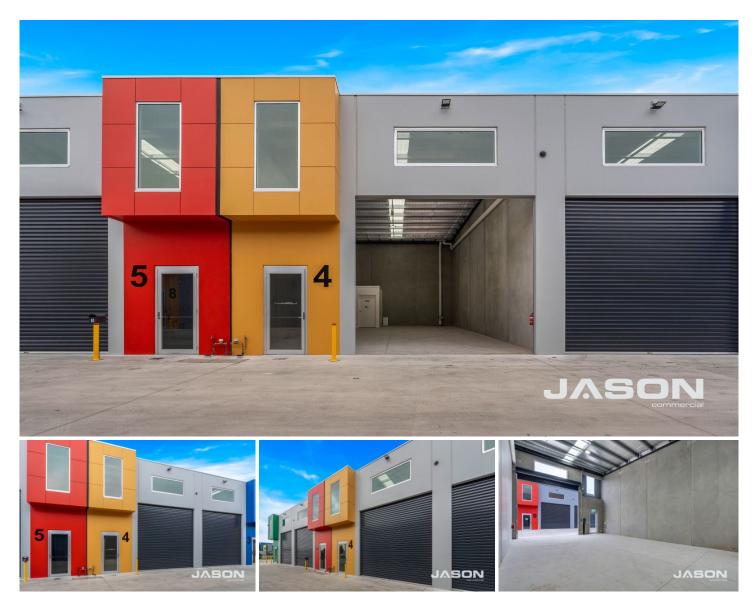

## 4/13 Mogul Court Deer Park VIC

Leo Kikyris & Steve Kikyris of Jason Commercial are pleased to offer for lease to the public market: Unit 4/13 Mogul Court, Deer Park.

This outstanding facility provides an affordable opportunity to lease this warehouse in the centre of Deer Park.

## **KEY FEATURES INCLUDE:**

- \* Total Building area: 102 m2 (approx)
- \* Industrial 1 zone
- \* 2x Car Spaces 2

Please note: Lease price is GST and outgoings exclusive.

Price Building Size : 102 sqm Land Size